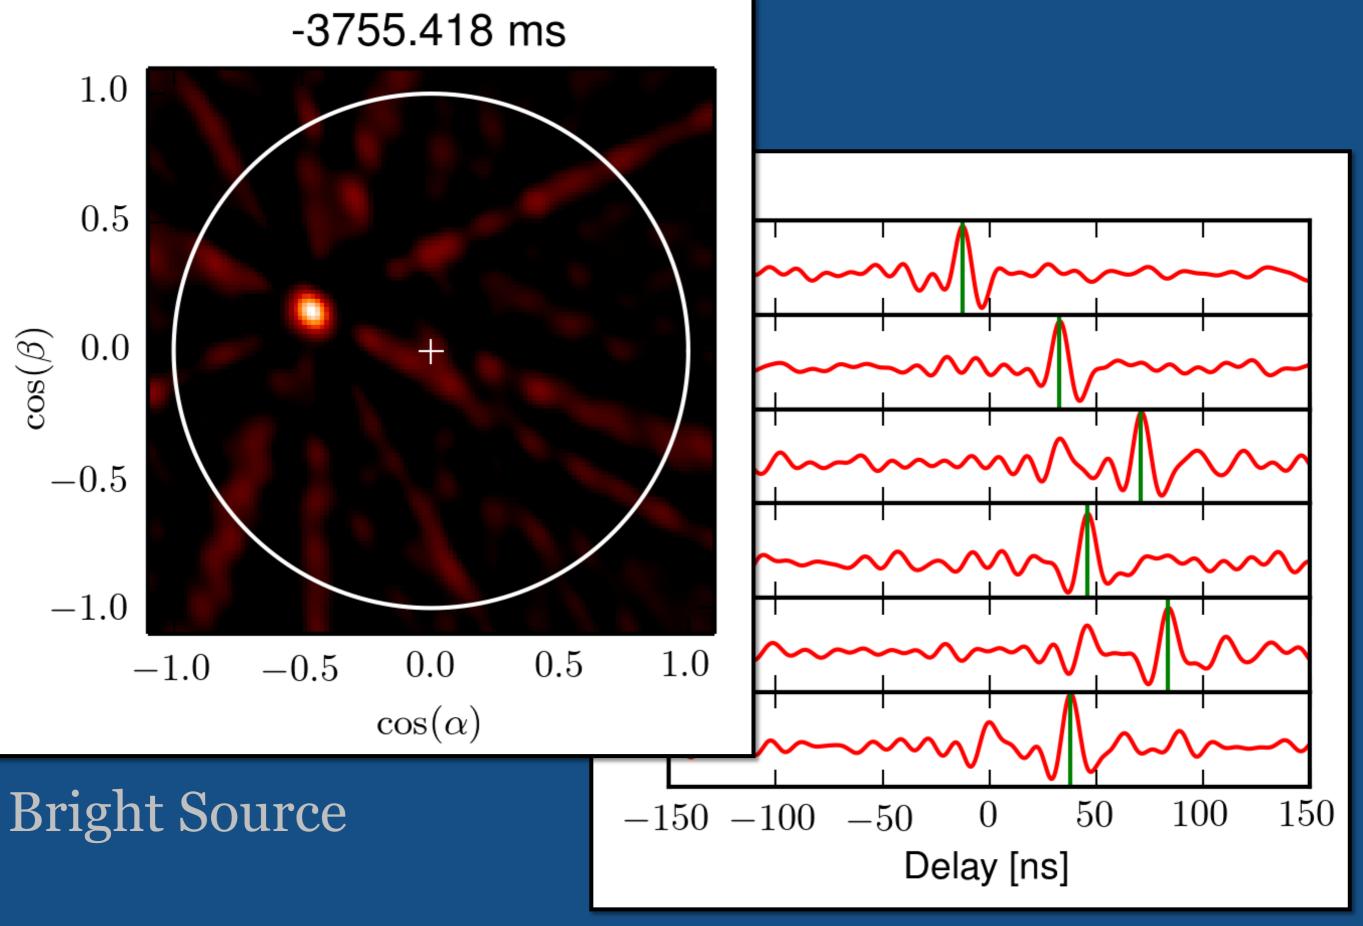

#### -3755.418 ms

#### 1.0Point Spread 1.00.5 $\cos(\beta)$ 0.00.5-0.5m 0.0-1.0-0.50.50.0 -1.0-0.5 $\cos(\alpha)$ -1.0Bright Source 0.51.00.0-1.0-0.5l Imaging