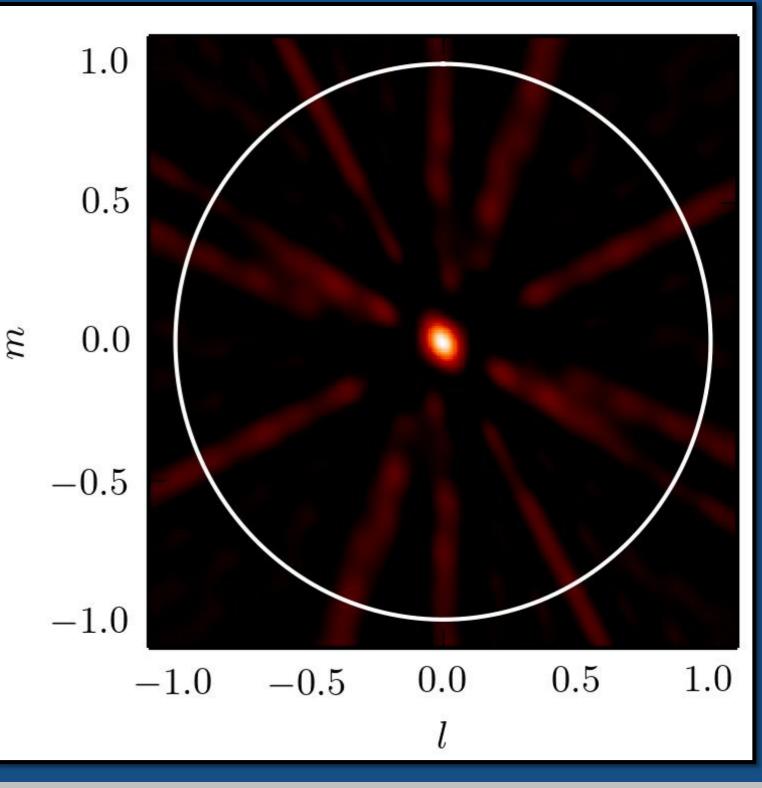

# **Point Spread Function**26/114

Imaging

g

 $I(l,m) = \sum X_B(\tau_B)$ B

 $I(l,m) = \sum X_B(\tau_B)$  $\boldsymbol{B}$ 

Imaging 33/114

#### 1.0Point Spread 1.00.5 $\cos(\beta)$ 0.00.5-0.5m 0.0-1.0-0.50.50.0 -1.0-0.5 $\cos(\alpha)$ -1.0Bright Source 0.51.00.0-1.0-0.5l Imaging

#### Resolution 37/114