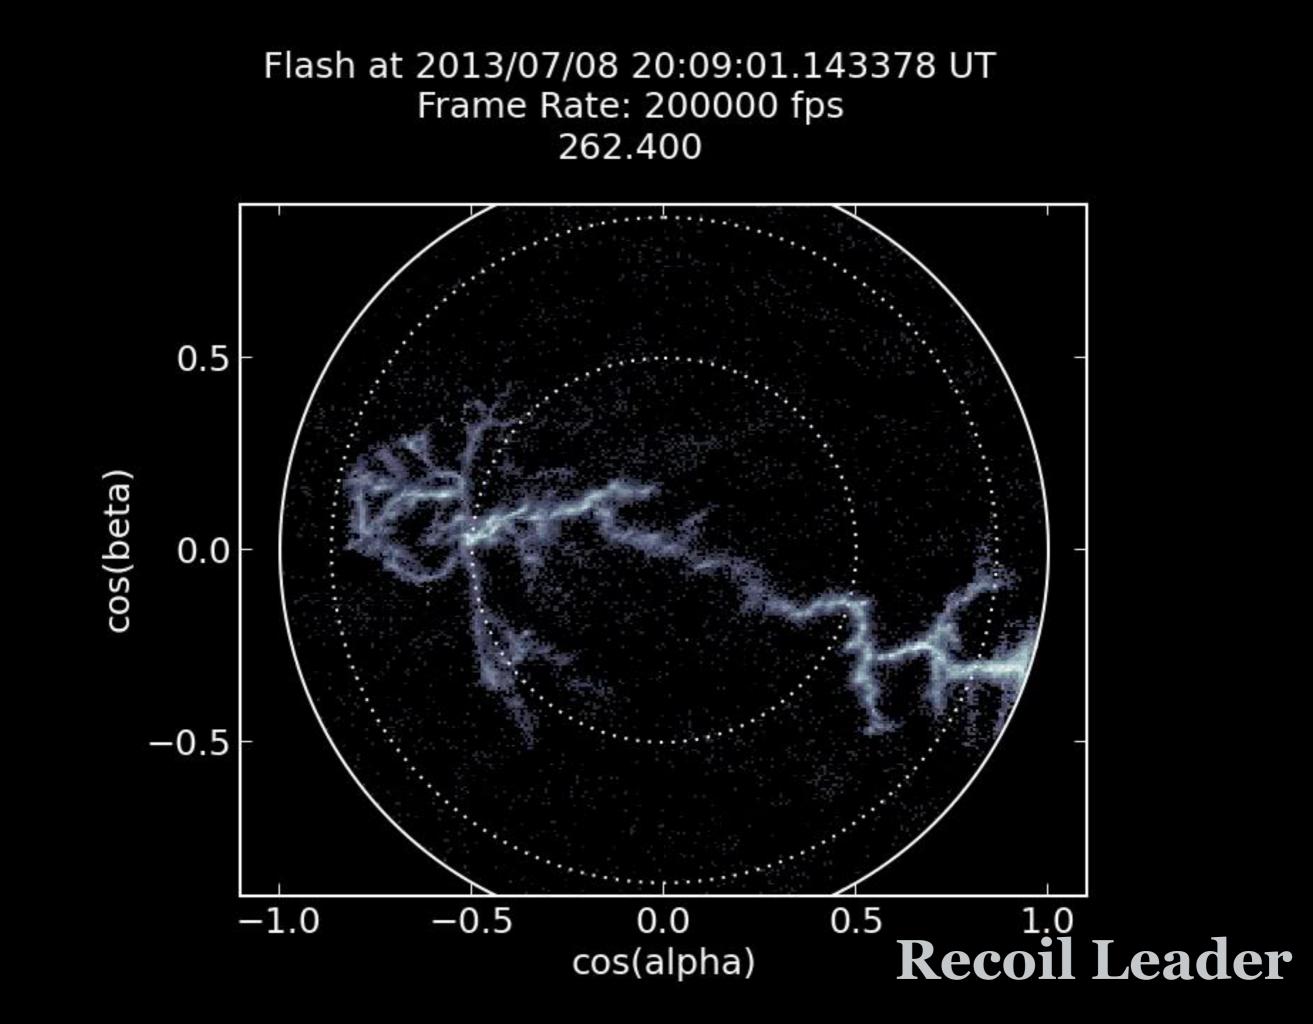

### Photograph by Kara Swanson



### A Bolt from the Blue





















#### Flash at 2013/07/08 20:09:01.143378 UT Frame Rate: 4000 fps 43.300



#### Flash at 2013/07/08 20:09:01.143378 UT Frame Rate: 4000 fps 43.300

































Leader (10,000 K)



#### Streamer (< 1500 K)

































































### Space Stem







































#### Flash at 2013/07/08 20:09:01.143378 UT Frame Rate: 4000 fps 406.800



#### Flash at 2013/07/08 20:09:01.143378 UT Frame Rate: 40000 fps 54.000



#### Flash at 2013/07/08 20:09:01.143378 UT Frame Rate: 4000 fps 406.800



#### Flash at 2013/07/08 20:09:01.143378 UT Frame Rate: 20000 fps 100.000



# Recoil Leader?

























































#### Flash at 2013/07/08 20:09:01.143378 UT Frame Rate: 6250 fps 43.300











## **Inverted Intra-cloud**







#### Cloud-to-Ground 105/114



## **Inverted Intra-cloud**



















#### Flash at 2013/07/24 21:32:07.881056 UT Frame Rate: 6250 fps 190.000





#### Normal Intra-cloud 110/114



#### Flash at 2013/08/06 03:11:53.125666 UT Frame Rate: 6250 fps 1009.880



#### Flash at 2013/08/06 03:11:53.125666 UT Frame Rate: 6250 fps 1009.880