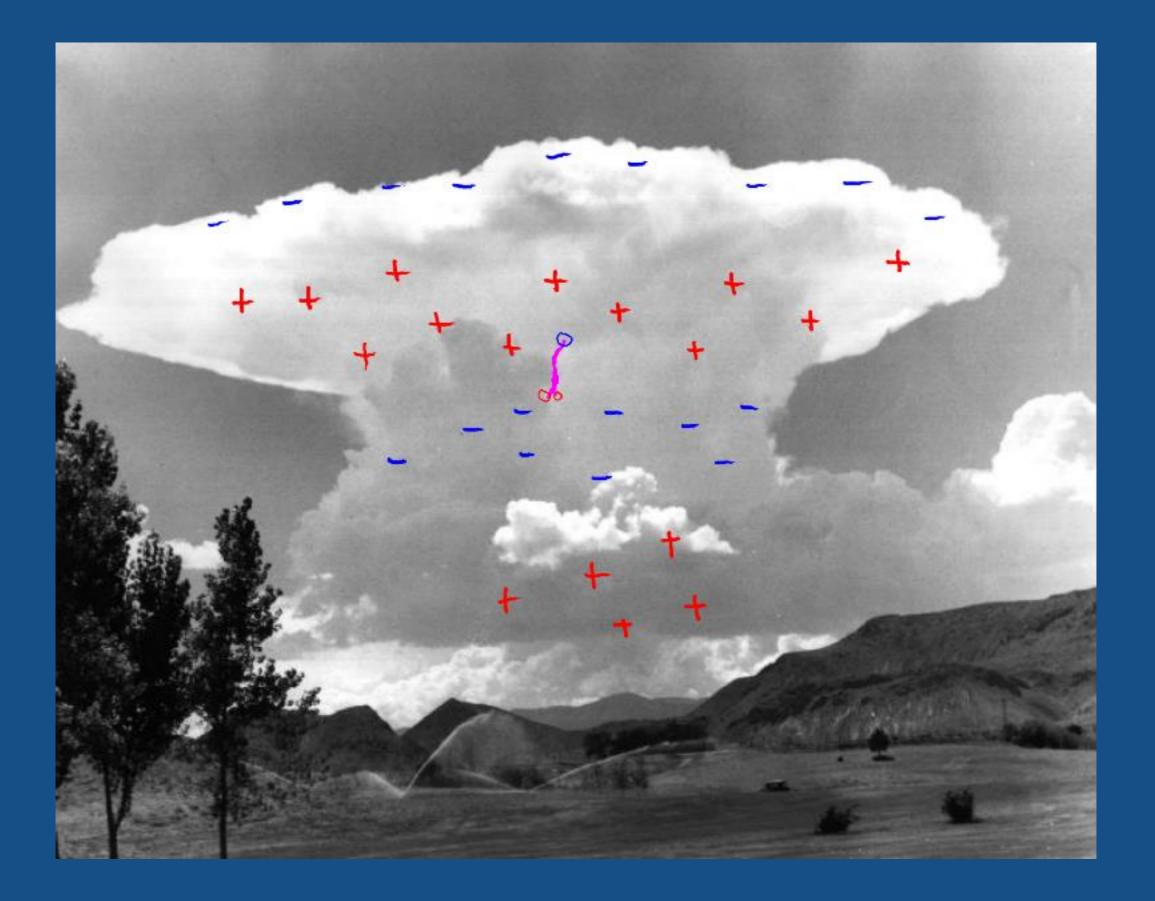

:09:01.143378 UT Frame Rate: 4000 fps 43.300



#### Flash at 2013/07/08 20:09:01.143378 UT Frame Rate: 4000 fps 43.300











### Bandwidth: 20-80 MHz







## Bandwidth: 20-80 MHz







### Very Short Baseline Array















# **Point Spread Function**26/114













Imaging





g



 $I(l,m) = \sum X_B(\tau_B)$ B





 $I(l,m) = \sum X_B(\tau_B)$  $\boldsymbol{B}$ 









Imaging 33/114

#### -3755.418 ms

#### 1.0Point Spread 1.00.5 $\cos(\beta)$ 0.00.5-0.5m 0.0-1.0-0.50.50.0 -1.0-0.5 $\cos(\alpha)$ -1.0Bright Source 0.51.00.0-1.0-0.5l Imaging















#### Resolution 37/114



#### **Interferometric Mapping**





#### **Interferometric Mapping**





# NEW MEXICO TECH

Interferometric Mapping 40/114





# **Interferometric Mapping**41/114







































































#### Photograph by Kara Swanson



### A Bolt from the Blue





















#### Flash at 2013/07/08 20:09:01.143378 UT Frame Rate: 4000 fps 43.300



#### Flash at 2013/07/08 20:09:01.143378 UT Frame Rate: 4000 fps 43.300

































Leader (10,000 K)



#### Streamer (< 1500 K)

































































### Space Stem







































#### Flash at 2013/07/08 20:09:01.143378 UT Frame Rate: 4000 fps 406.800



#### Flash at 2013/07/08 20:09:01.143378 UT Frame Rate: 40000 fps 54.000



#### Flash at 2013/07/08 20:09:01.143378 UT Frame Rate: 4000 fps 406.800



#### Flash at 2013/07/08 20:09:01.143378 UT Frame Rate: 20000 fps 100.000



# Recoil Leader?