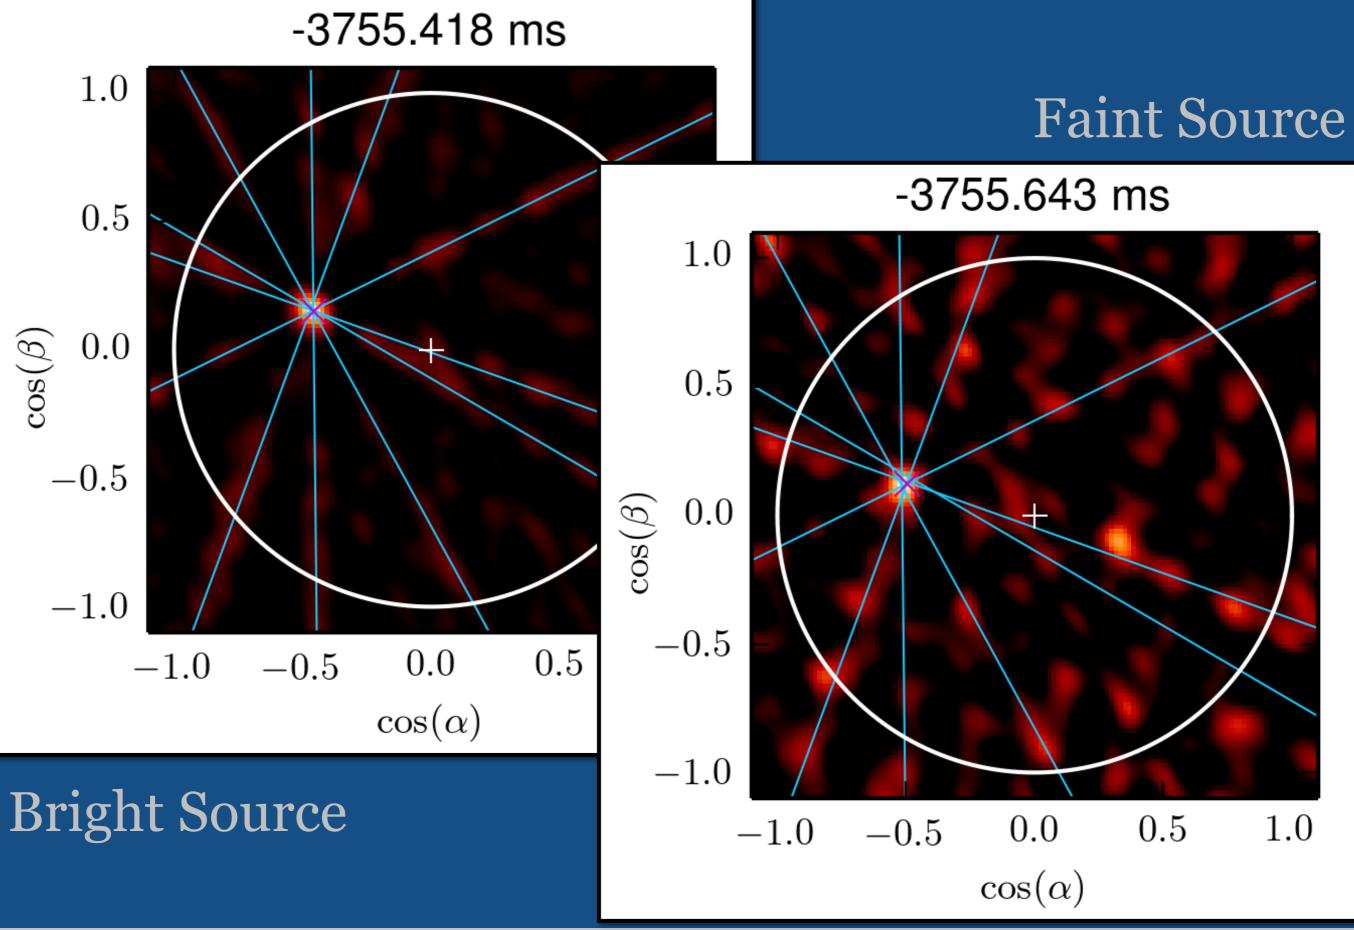

#### -3755.418 ms

#### 1.0Point Spread 1.00.5 $\cos(\beta)$ 0.00.5-0.5m 0.0-1.0-0.50.50.0 -1.0-0.5 $\cos(\alpha)$ -1.0Bright Source 0.51.00.0-1.0-0.5l Imaging