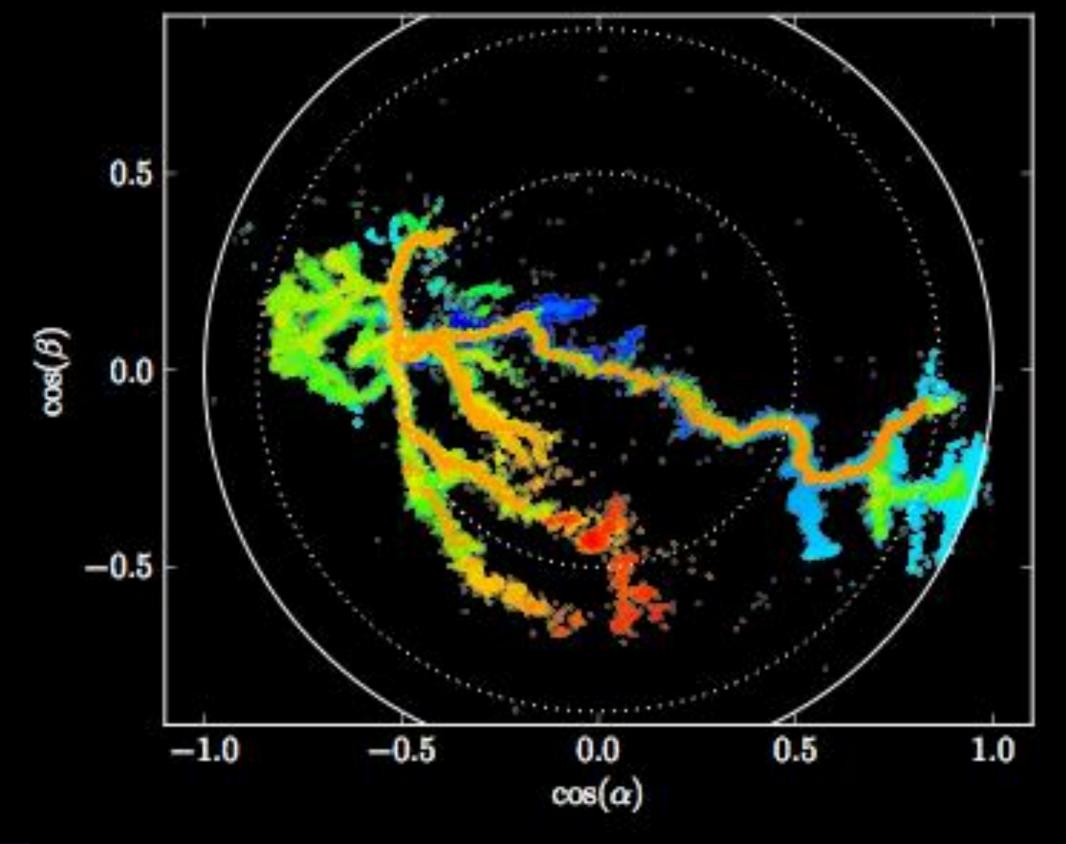

### Bandwidth: 20-80 MHz







## Bandwidth: 20-80 MHz







### Very Short Baseline Array















# **Point Spread Function**26/114













Imaging





g



 $I(l,m) = \sum X_B(\tau_B)$ B





 $I(l,m) = \sum X_B(\tau_B)$  $\boldsymbol{B}$ 









Imaging 33/114

#### -3755.418 ms

#### 1.0Point Spread 1.00.5 $\cos(\beta)$ 0.00.5-0.5m 0.0-1.0-0.50.50.0 -1.0-0.5 $\cos(\alpha)$ -1.0Bright Source 0.51.00.0-1.0-0.5l Imaging















#### Resolution 37/114



#### **Interferometric Mapping**





#### **Interferometric Mapping**





# NEW MEXICO TECH

Interferometric Mapping 40/114





# **Interferometric Mapping**41/114







































































#### Photograph by Kara Swanson



### A Bolt from the Blue





















#### Flash at 2013/07/08 20:09:01.143378 UT Frame Rate: 4000 fps 43.300



#### Flash at 2013/07/08 20:09:01.143378 UT Frame Rate: 4000 fps 43.300

































Leader (10,000 K)



#### Streamer (< 1500 K)

































































### Space Stem







































#### Flash at 2013/07/08 20:09:01.143378 UT Frame Rate: 4000 fps 406.800



#### Flash at 2013/07/08 20:09:01.143378 UT Frame Rate: 40000 fps 54.000



#### Flash at 2013/07/08 20:09:01.143378 UT Frame Rate: 4000 fps 406.800



#### Flash at 2013/07/08 20:09:01.143378 UT Frame Rate: 20000 fps 100.000



# Recoil Leader?

























































#### Flash at 2013/07/08 20:09:01.143378 UT Frame Rate: 6250 fps