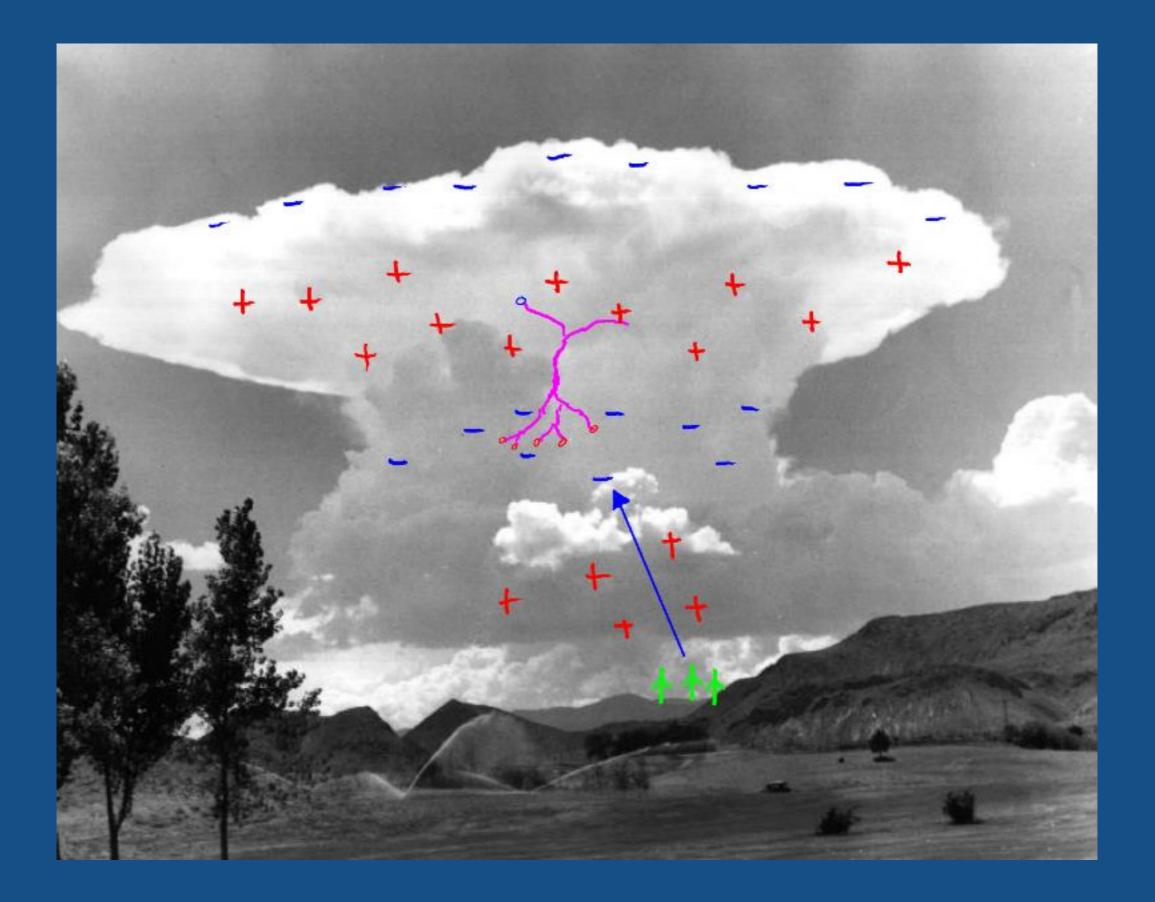

000 fps 43.300



#### Flash at 2013/07/08 20:09:01.143378 UT Frame Rate: 4000 fps 43.300











### Bandwidth: 20-80 MHz







## Bandwidth: 20-80 MHz







### Very Short Baseline Array















# **Point Spread Function**26/114













Imaging





g



 $I(l,m) = \sum X_B(\tau_B)$ B





 $I(l,m) = \sum X_B(\tau_B)$  $\boldsymbol{B}$ 









Imaging 33/114

#### -3755.418 ms

#### 1.0Point Spread 1.00.5 $\cos(\beta)$ 0.00.5-0.5m 0.0-1.0-0.50.50.0 -1.0-0.5 $\cos(\alpha)$ -1.0Bright Source 0.51.00.0-1.0-0.5l Imaging















#### Resolution 37/114



#### **Interferometric Mapping**





#### **Interferometric Mapping**





# NEW MEXICO TECH

Interferometric Mapping 40/114





# **Interferometric Mapping**41/114







































































#### Photograph by Kara Swanson



### A Bolt from the Blue





















#### Flash at 2013/07/08 20:09:01.143378 UT Frame Rate: 4000 fps 43.300



#### Flash at 2013/07/08 20:09:01.143378 UT Frame Rate: 4000 fps 43.300

































Leader (10,000 K)



#### Streamer (< 1500 K)

































































### Space Stem







































#### Flash at 2013/07/08 20:09:01.143378 UT Frame Rate: 4000 fps 406.800



#### Flash at 2013/07/08 20:09:01.143378 UT Frame Rate: 40000 fps 54.000



#### Flash at 2013/07/08 20:09:01.143378 UT Frame Rate: 4000 fps 406.800



#### Flash at 2013/07/08 20:09:01.143378 UT Frame Rate: 20000 fps 100.000



# Recoil Leader?