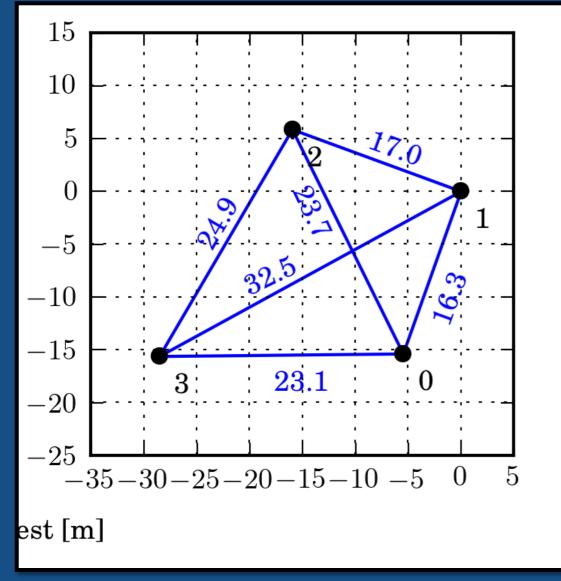

# Lightning Interferometry NRAO Synthesis Imaging Workshop – 2014

Michael Stock







































## **The Instrument**



NEW MEXICO TECH

# The Instrument





#### Interferometric Map 12/114





#### **Interferometric Map** 13/114



#### **Image Projection** 14/114





#### **Image Projection** 15/114







#### Interferometric Map 16/114





#### Interferometric Map 17/114





#### Interferometric Map 18/114

#### Flash at 2013/07/08 20:09:01.143378 UT Frame Rate: 4000 fps 43.300



#### Flash at 2013/07/08 20:09:01.143378 UT Frame Rate: 4000 fps 43.300











### Bandwidth: 20-80 MHz







## Bandwidth: 20-80 MHz







### Very Short Baseline Array















# **Point Spread Function**26/114













Imaging





g



 $I(l,m) = \sum X_B(\tau_B)$ B





 $I(l,m) = \sum X_B(\tau_B)$  $\boldsymbol{B}$ 









Imaging 33/114

#### -3755.418 ms

#### 1.0Point Spread 1.00.5 $\cos(\beta)$ 0.00.5-0.5m 0.0-1.0-0.50.50.0 -1.0-0.5 $\cos(\alpha)$ -1.0Bright Source 0.51.00.0-1.0-0.5l Imaging















#### Resolution 37/114



#### **Interferometric Mapping**





#### **Interferometric Mapping**





# NEW MEXICO TECH

Interferometric Mapping 40/114





# **Interferometric Mapping**41/114







































































#### Photograph by Kara Swanson



### A Bolt from the Blue





















#### Flash at 2013/07/08 20:09:01.143378 UT Frame Rate: 4000 fps 43.300



#### Flash at 2013/07/08 20