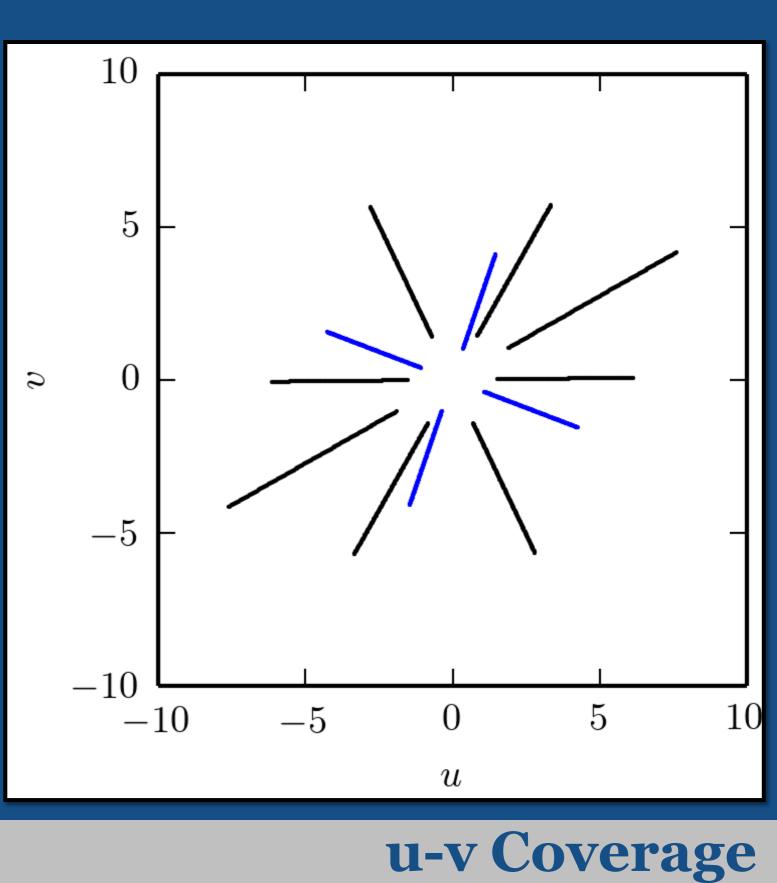

# Lightning Interferometry NRAO Synthesis Imaging Workshop – 2014

Michael Stock







































## **The Instrument**



NEW MEXICO TECH

# The Instrument





#### Interferometric Map 12/114





#### **Interferometric Map** 13/114



#### **Image Projection** 14/114





#### **Image Projection** 15/114







#### Interferometric Map 16/114





#### Interferometric Map 17/114





#### Interferometric Map 18/114

#### Flash at 2013/07/08 20:09:01.143378 UT Frame Rate: 4000 fps 43.300



#### Flash at 2013/07/08 20:09:01.143378 UT Frame Rate: 4000 fps 43.300











### Bandwidth: 20-80 MHz







## Bandwidth: 20-80 MHz







### Very Short Baseline Array















# **Point Spread Function**26/114













Imaging





g



 $I(l,m) = \sum X_B(\tau_B)$ B





 $I(l,m) = \sum X_B(\tau_B)$  $\boldsymbol{B}$ 









Imaging 33/114

#### -3755.418 ms

#### 1.0Point Spread 1.00.5 $\cos(\beta)$ 0.00.5-0.5m 0.0-1.0-0.50.50.0 -1.0-0.5 $\cos(\alpha)$ -1.0Bright Source 0.51.00.0-1.0-0.5l Imaging















#### Resolution 37/114



#### **Interferometric Mapping**





#### **Interferometric Mapping**





# NEW MEXICO TECH

Interferometric Mapping 40/114





# **Interferometric Mapping**41/114







































































#### Photograph by Kara Swanson



### A Bolt from the Blue





















#### Flash at 2013/07/08 20:09:01.143378 UT Frame Rate: