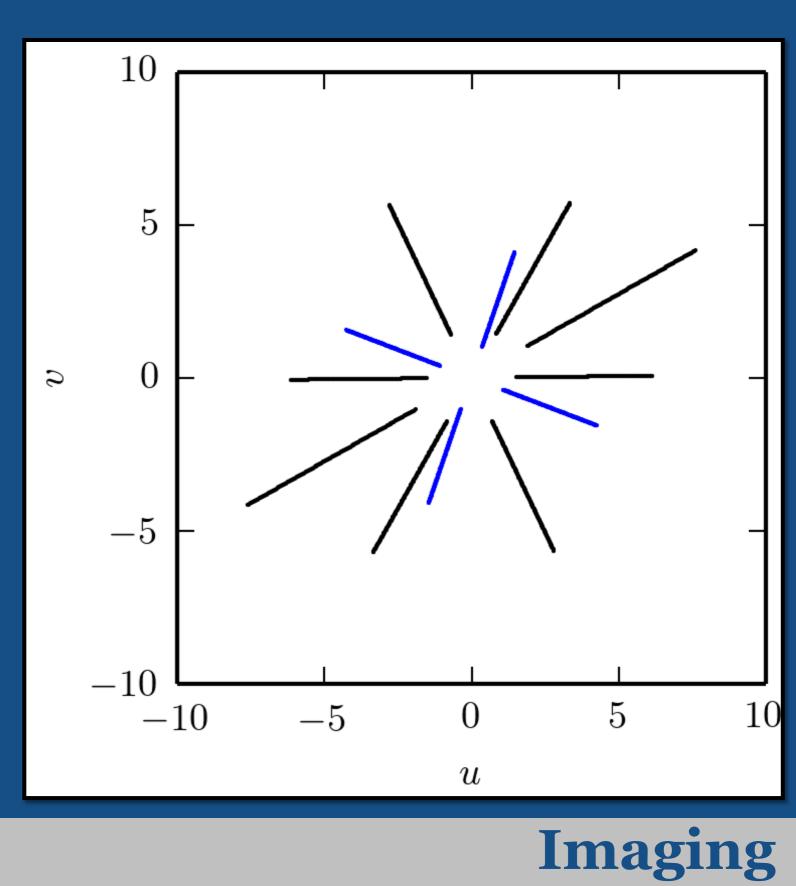

ing Interferometry NRAO Synthesis Imaging Workshop – 2014

Michael Stock







































## **The Instrument**



NEW MEXICO TECH

# The Instrument





#### Interferometric Map 12/114





#### **Interferometric Map** 13/114



#### **Image Projection** 14/114





#### **Image Projection** 15/114







#### Interferometric Map 16/114





#### Interferometric Map 17/114





#### Interferometric Map 18/114

#### Flash at 2013/07/08 20:09:01.143378 UT Frame Rate: 4000 fps 43.300



#### Flash at 2013/07/08 20:09:01.143378 UT Frame Rate: 4000 fps 43.300











### Bandwidth: 20-80 MHz







## Bandwidth: 20-80 MHz







### Very Short Baseline Array















# **Point Spread Function**26/114













Imaging





g



 $I(l,m) = \sum X_B(\tau_B)$ B





 $I(l,m) = \sum X_B(\tau_B)$  $\boldsymbol{B}$ 









Imaging 33/114

#### -3755.418 ms

#### 1.0Point Spread 1.00.5 $\cos(\beta)$ 0.00.5-0.5m 0.0-1.0-0.50.50.0 -1.0-0.5 $\cos(\alpha)$ -1.0Bright Source 0.51.00.0-1.0-0.5l Imaging















#### Resolution 37/114



#### **Interferometric Mapping**





#### **Interferometric Mapping**





# NEW MEXICO TECH

Interferometric Mapping 40/114





# **Interferometric Mapping**41/114







































































#### Photograph by Kara Swanson



### A Bolt from the Blue





















#### Flash at 2013/07/08 20:09:01.143378 UT Frame Rate: 4000 fps 43.300



#### Flash at 2013/07/08 20:09:01.143378 UT Frame Rate: 4000 fps 43.300

































Leader (10,000 K)



##