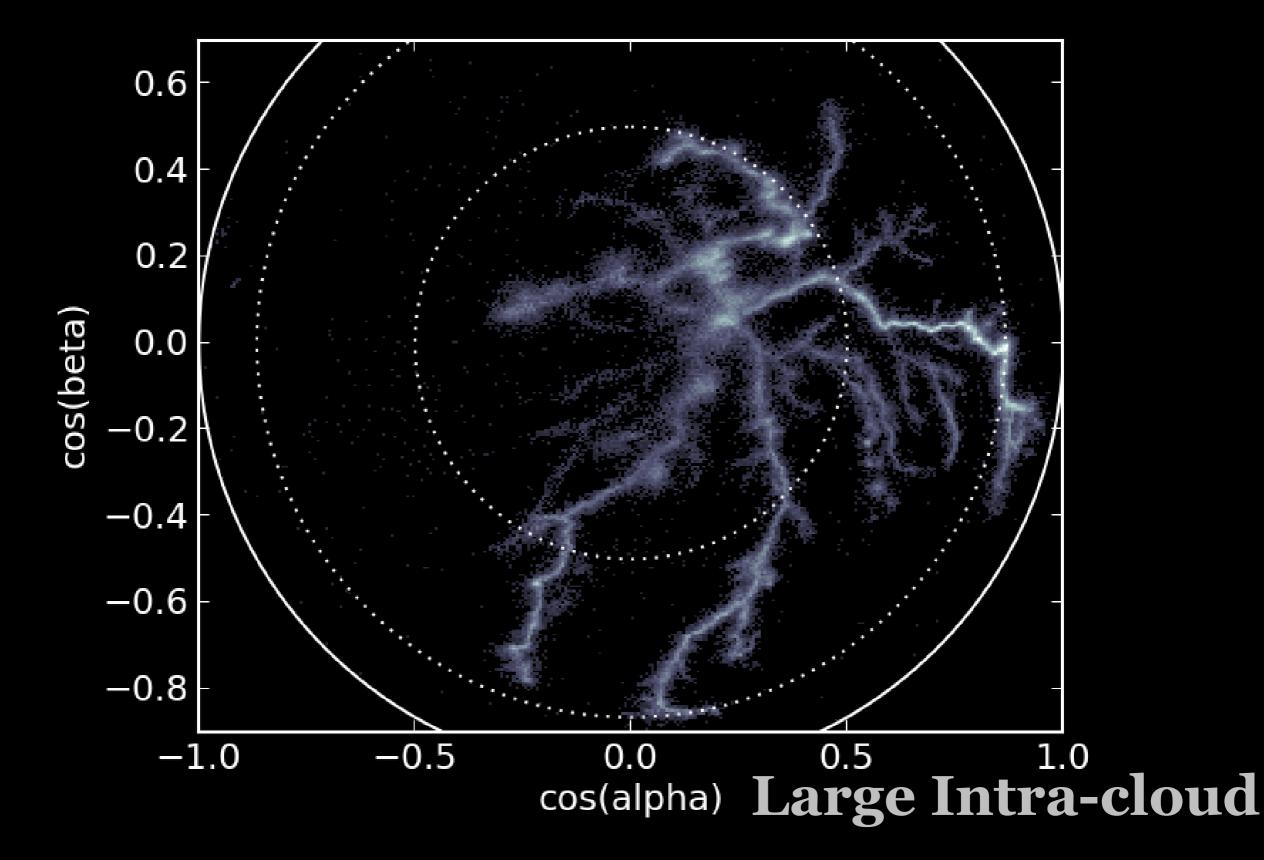

UT Frame Rate: 4000 fps 406.800



#### Flash at 2013/07/08 20:09:01.143378 UT Frame Rate: 40000 fps 54.000



#### Flash at 2013/07/08 20:09:01.143378 UT Frame Rate: 4000 fps 406.800



#### Flash at 2013/07/08 20:09:01.143378 UT Frame Rate: 20000 fps 100.000



# Recoil Leader?

























































#### Flash at 2013/07/08 20:09:01.143378 UT Frame Rate: 6250 fps 43.300











## **Inverted Intra-cloud**







#### Cloud-to-Ground 105/114



## **Inverted Intra-cloud**



















#### Flash at 2013/07/24 21:32:07.881056 UT Frame Rate: 6250 fps 190.000





#### Normal Intra-cloud 110/114



#### Flash at 2013/08/06 03:11:53.125666 UT Frame Rate: 6250 fps 1009.880



#### Flash at 2013/08/06 03:11:53.125666 UT Frame Rate: 6250 fps 1009.880