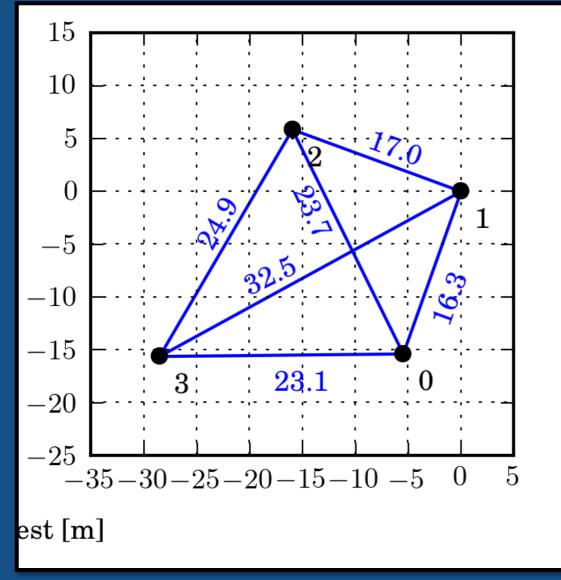

# Lightning Interferometry NRAO Synthesis Imaging Workshop – 2014

Michael Stock







































## **The Instrument**



NEW MEXICO TECH

# The Instrument





#### Interferometric Map 12/114





#### **Interferometric Map** 13/114



#### **Image Projection** 14/114





#### **Image Projection** 15/114







#### Interferometric Map 16/114





#### Interferometric Map 17/114





#### Interferometric Map 18/114

#### Flash at 2013/07/08 20:09:01.143378 UT Frame Rate: 4000 fps 43.300



#### Flash at 2013/07/08 20:09:01.143378 UT Frame Rate: 4000 fps 43.300











### Bandwidth: 20-80 MHz







## Bandwidth: 20-80 MHz







### Very Short Baseline Array















# **Point Spread Function**26/114













Imaging





g



 $I(l,m) = \sum X_B(\tau_B)$ B





 $I(l,m) = \sum X_B(\tau_B)$  $\boldsymbol{B}$ 









Imaging 33/114

#### -3755.418 ms

#### 1.0Point Spread 1.00.5 $\cos(\beta)$ 0.00.5-0.5m 0.0-1.0-0.50.50.0 -1.0-0.5 $\cos(\alpha)$ -1.0Bright Source 0.51.00.0-1.0-0.5l Imaging















#### Resolution 37/114



#### **Interferometric Mapping**





#### **Interferometric Mapping**





# NEW MEXICO TECH

Interferometric Mapping 40/114





# **Interferometric Mapping**41/114







































































#### Photograph by Kara Swanson



### A Bolt from the Blue





















#### Flash at 2013/07/08 20:09:01.143378 UT Frame Rate: 4000 fps 43.300



#### Flash at 2013/07