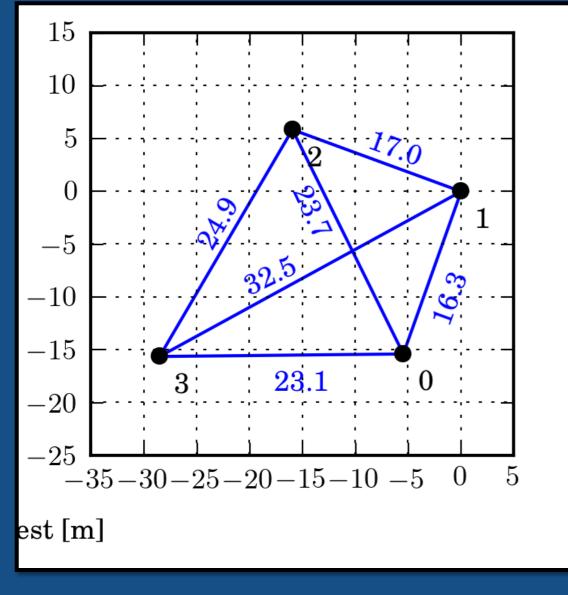

# Lightning Interferometry NRAO Synthesis Imaging Workshop – 2014

Michael Stock







































## **The Instrument**



NEW MEXICO TECH

# The Instrument





#### Interferometric Map 12/114





#### **Interferometric Map** 13/114



#### **Image Projection** 14/114





#### **Image Projection** 15/114







#### Interferometric Map 16/114





#### Interferometric Map 17/114





#### Interferometric Map 18/114

#### Flash at 2013/07/08 20:09:01.143378 UT Frame Rate: 4000 fps 43.300



#### Flash at 2013/07/08 20:09:01.143378 UT Frame Rate: 4000 fps 43.300











### Bandwidth: 20-80 MHz







## Bandwidth: 20-80 MHz







### Very Short Baseline Array















# **Point Spread Function**26/114













Imaging





g



 $I(l,m) = \sum X_B(\tau_B)$ B





 $I(l,m) = \sum X_B(\tau_B)$  $\boldsymbol{B}$ 









Imaging 33/114

#### -3755.418 ms

#### 1.0Point Spread 1.00.5 $\cos(\beta)$ 0.00.5-0.5m 0.0-1.0-0.50.50.0 -1.0-0.5 $\cos(\alpha)$ -1.0Bright Source 0.51.00.0-1.0-0.5l Imaging















#### Resolution 37/114



#### **Interferometric Mapping**





#### **Interferometric Mapping**





# NEW MEXICO TECH

Interferometric Mapping 40/114





# **Interferometric Mapping**41/114







































































#### Photograph by Kara Swanson



### A Bolt from the Blue