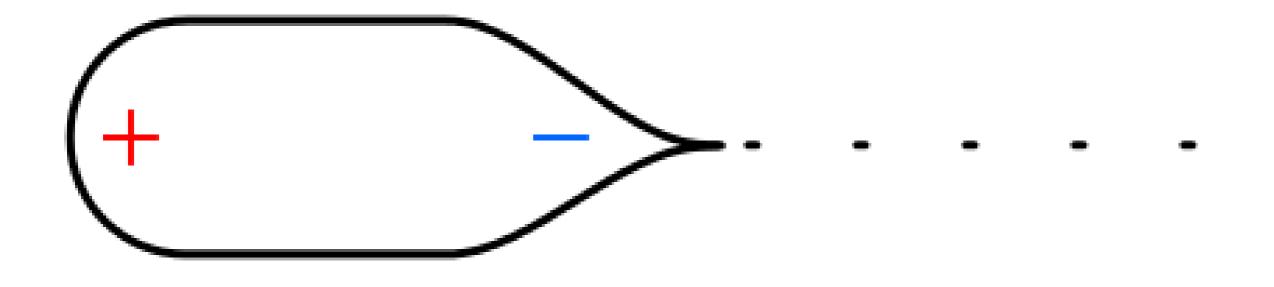

#### Flash at 2013/07/08 20:09:01.143378 UT Frame Rate: 4000 fps 43.300

Leader (10,000 K)

#### Streamer (< 1500 K)

### Space Stem