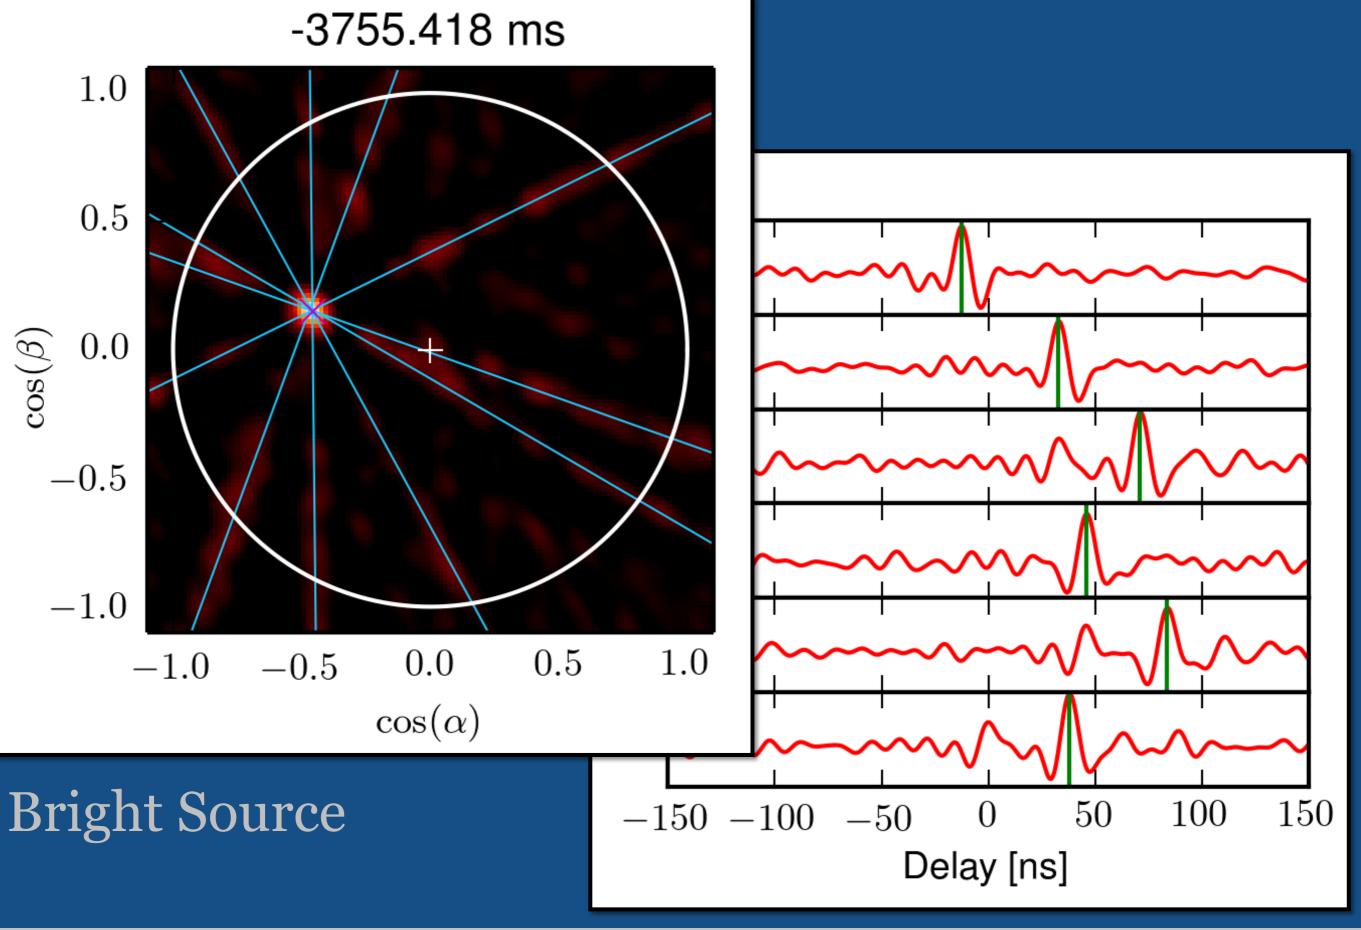

#### -3755.418 ms

#### 1.0Point Spread 1.00.5 $\cos(\beta)$ 0.00.5-0.5m 0.0-1.0-0.50.50.0 -1.0-0.5 $\cos(\alpha)$ -1.0Bright Source 0.51.00.0-1.0-0.5l Imaging