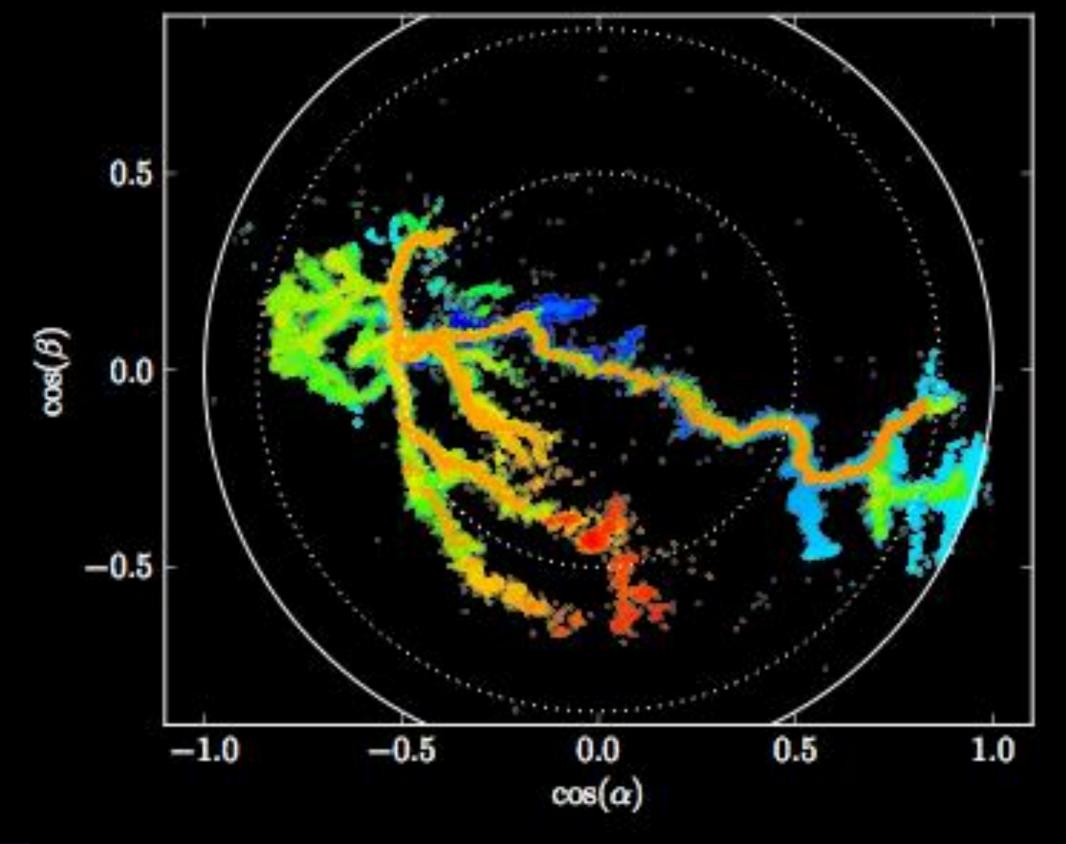

### Bandwidth: 20-80 MHz







## Bandwidth: 20-80 MHz







### Very Short Baseline Array















# **Point Spread Function**26/114













Imaging





g



 $I(l,m) = \sum X_B(\tau_B)$ B





 $I(l,m) = \sum X_B(\tau_B)$  $\boldsymbol{B}$ 









Imaging 33/114

#### -3755.418 ms

#### 1.0Point Spread 1.00.5 $\cos(\beta)$ 0.00.5-0.5m 0.0-1.0-0.50.50.0 -1.0-0.5 $\cos(\alpha)$ -1.0Bright Source 0.51.00.0-1.0-0.5l Imaging















#### Resolution 37/114



#### **Interferometric Mapping**





#### **Interferometric Mapping**





# NEW MEXICO TECH

Interferometric Mapping 40/114





# **Interferometric Mapping**41/114







































































#### Photograph by Kara Swanson



### A Bolt from the Blue





















#### Flash at 2013/07/08 20:09:01.143378 UT Frame Rate: 4000 fps 43.300



#### Flash at 2013/07/08 20:09:01.143378 UT Frame Rate: 4000 fps 43.300

































Leader (10,000 K)



#### Streamer (< 1500 K)

































































### Space Stem







































#### Flash at 2013/07/08 20:09:01.143378 UT Frame Rate: 4000 fps 406.800



#### Flash at 2013/07/08 20:09:01.143378 UT Frame Rate: 40000 fps 54.000



#### Flash at 2013/07/08 20:09:01.143378 UT Frame Rate: 4000 fps 406.800



#### Flash at 2013/07/08 20:09:01.143378 UT Frame Rate: 20000 fps 100.000



# Recoil Leader?

























































#### Flash at 2013/07/08 20:09:01.143378 UT Frame Rate: 6250 fps 43.