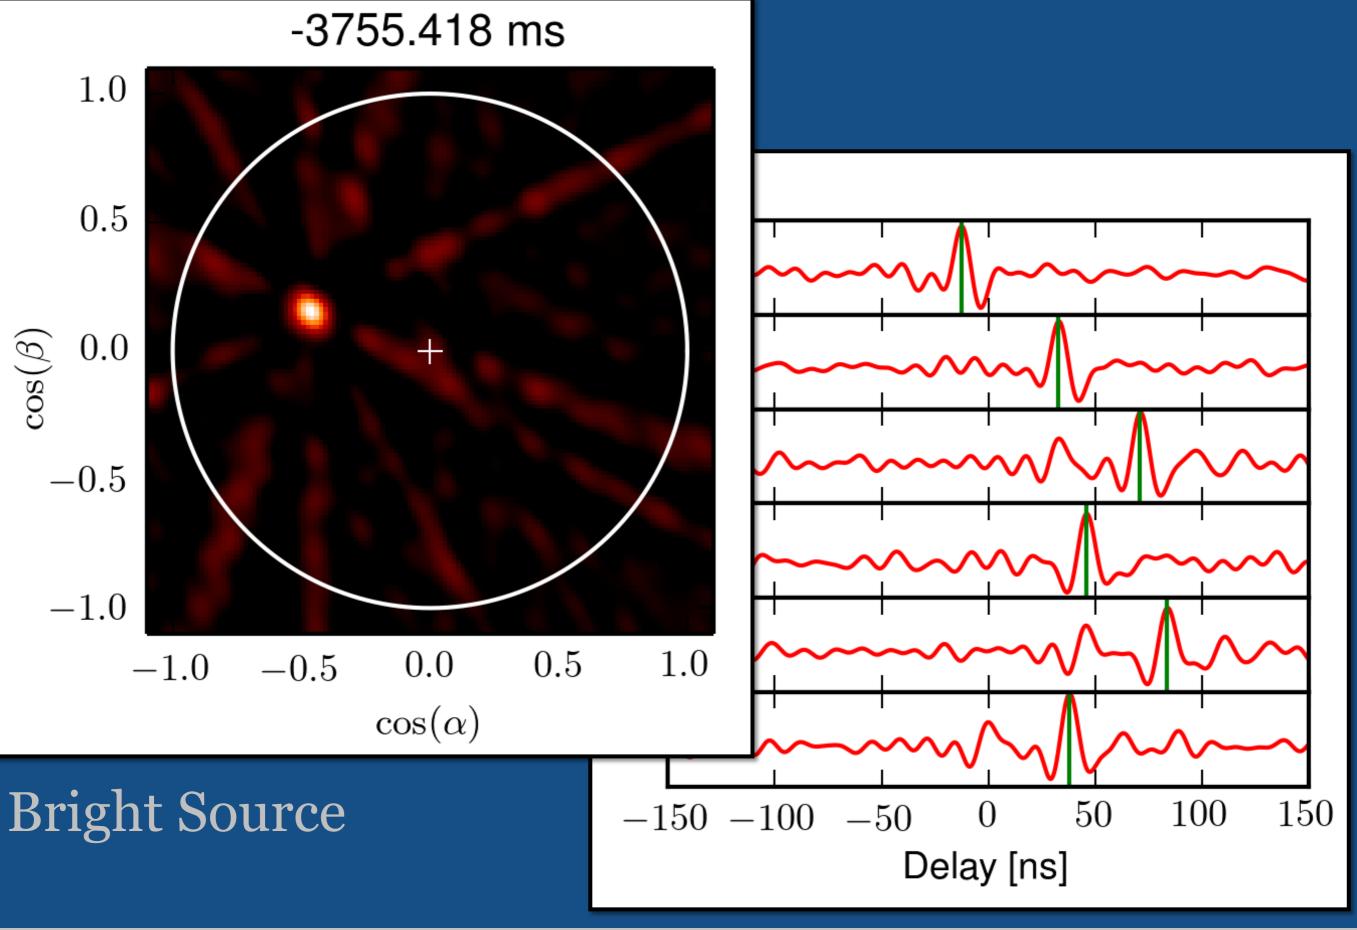

#### -3755.418 ms

#### 1.0Point Spread 1.00.5 $\cos(\beta)$ 0.00.5-0.5m 0.0-1.0-0.50.50.0 -1.0-0.5 $\cos(\alpha)$ -1.0Bright Source 0.51.00.0-1.0-0.5l Imaging