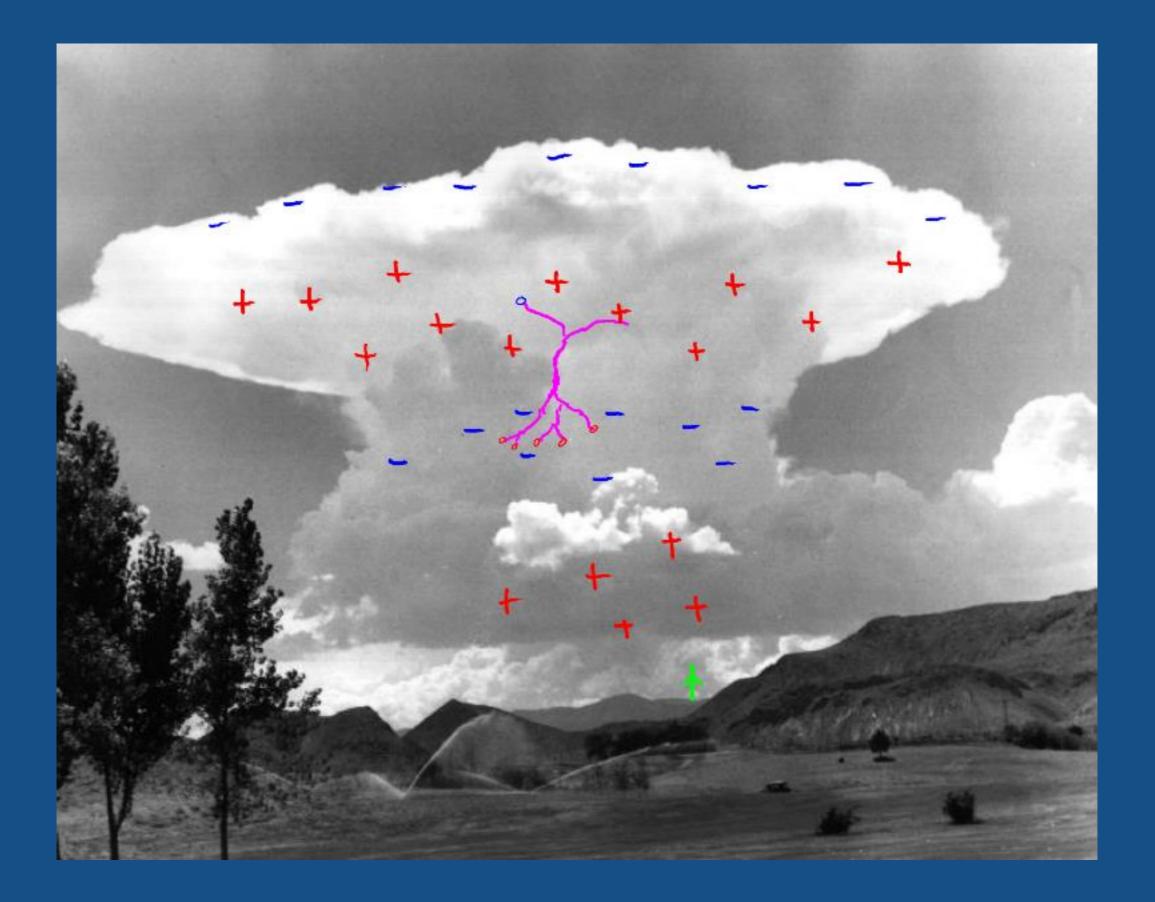

ate: 4000 fps 43.300



#### Flash at 2013/07/08 20:09:01.143378 UT Frame Rate: 4000 fps 43.300











### Bandwidth: 20-80 MHz







## Bandwidth: 20-80 MHz







### Very Short Baseline Array















# **Point Spread Function**26/114













Imaging





g



 $I(l,m) = \sum X_B(\tau_B)$ B





 $I(l,m) = \sum X_B(\tau_B)$  $\boldsymbol{B}$ 









Imaging 33/114

#### -3755.418 ms

#### 1.0Point Spread 1.00.5 $\cos(\beta)$ 0.00.5-0.5m 0.0-1.0-0.50.50.0 -1.0-0.5 $\cos(\alpha)$ -1.0Bright Source 0.51.00.0-1.0-0.5l Imaging















#### Resolution 37/114



#### **Interferometric Mapping**





#### **Interferometric Mapping**





# NEW MEXICO TECH

Interferometric Mapping 40/114





# **Interferometric Mapping**41/114







































































#### Photograph by Kara Swanson



### A Bolt from the Blue





















#### Flash at 2013/07/08 20:09:01.143378 UT Frame Rate: 4000 fps 43.300



#### Flash at 2013/07/08 20:09:01.143378 UT Frame Rate: 4000 fps 43.300

































Leader (10,000 K)



#### Streamer (< 1500 K)

































































### Space Stem







































#### Flash at 2013/07/08 20:09:01.143378 UT Frame Rate: 4000 fps 406.800



#### Flash at 2013/07/08 20:09:01.143378 UT Frame Rate: 40000 fps 54.000



#### Flash at 2013/07/08 20:09:01.143378 UT Frame Rate: 4000 fps 406.800



#### Flash at 2013/07/08 20:09:01.143378 UT Frame Rate: 20000 fps 100.000



# Recoil Leader?