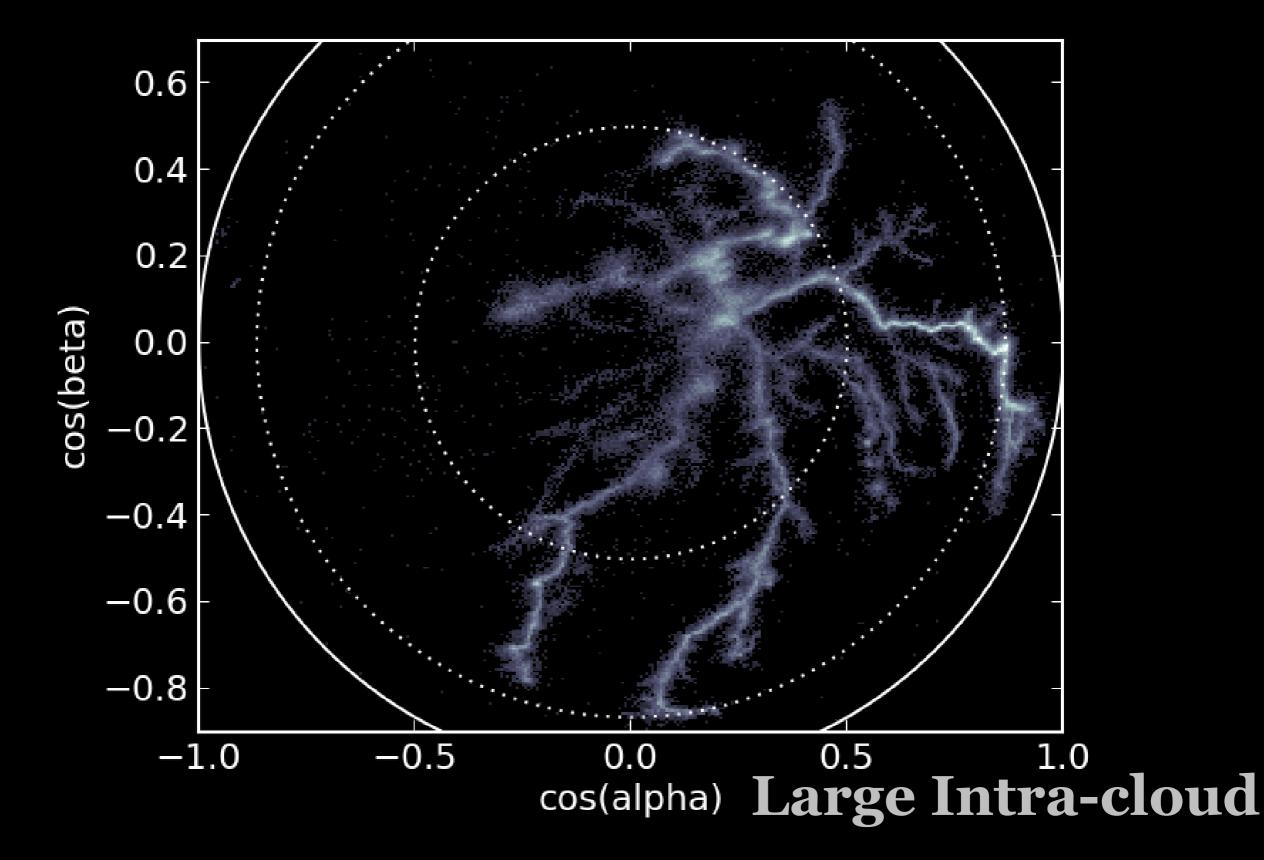

#### Flash at 2013/07/08 20:09:01.143378 UT Frame Rate: 4000 fps 406.800



#### Flash at 2013/07/08 20:09:01.143378 UT Frame Rate: 40000 fps 54.000



#### Flash at 2013/07/08 20:09:01.143378 UT Frame Rate: 4000 fps 406.800



#### Flash at 2013/07/08 20:09:01.143378 UT Frame Rate: 20000 fps 100.000



# Recoil Leader?

























































#### Flash at 2013/07/08 20:09:01.143378 UT Frame Rate: 6250 fps 43.300











## **Inverted Intra-cloud**







#### Cloud-to-Ground 105/114



## **Inverted Intra-cloud**



















#### Flash at 2013/07/24 21:32:07.881056 UT Frame Rate: 6250 fps 190.000





#### Normal Intra-cloud 110/114



#### Flash at 2013/08/06 03:11:53.125666 UT Frame Rate: 6250 fps 1009.880



#### Flash at 2013/08/06 03:11:53.125666 UT Frame Rate: 6250 fps 1009.880