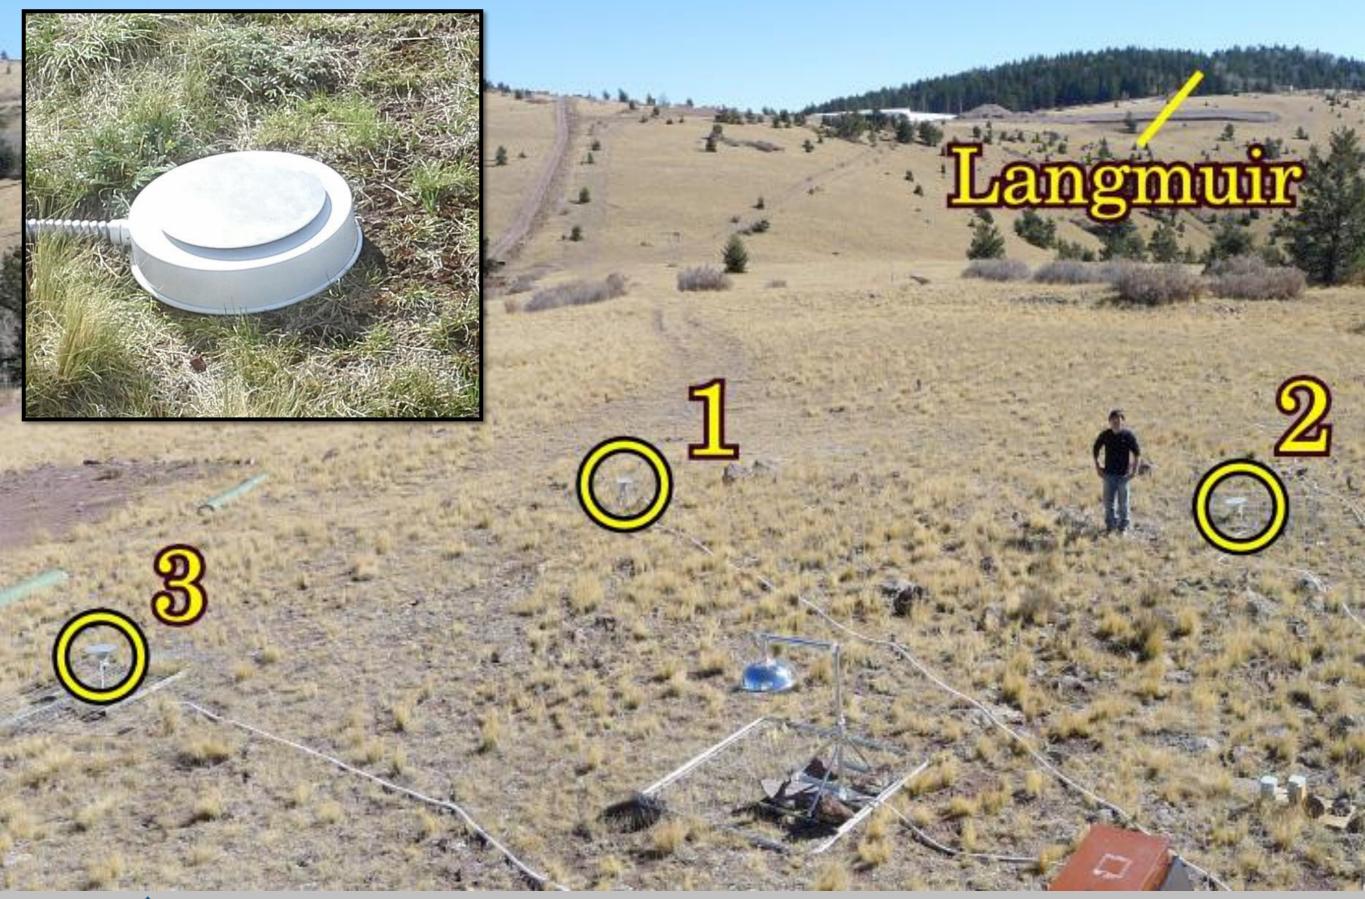

# Lightning Interferometry NRAO Synthesis Imaging Workshop – 2014

Michael Stock







































## **The Instrument**



NEW MEXICO TECH

# The Instrument





#### Interferometric Map 12/114





#### **Interferometric Map** 13/114



#### **Image Projection** 14/114





#### **Image Projection** 15/114







#### Interferometric Map 16/114





#### Interferometric Map 17/114





#### Interferometric Map 18/114

#### Flash at 2013/07/08 20:09:01.143378 UT Frame Rate: 4000 fps 43.300



#### Flash at 2013/07/08 20:09:01.143378 UT Frame Rate: 4000 fps 43.300











### Bandwidth: 20-80 MHz







## Bandwidth: 20-80 MHz







### Very Short Baseline Array















# **Point Spread Function**26/114













Imaging





g



 $I(l,m) = \sum X_B(\tau_B)$ B





 $I(l,m) = \sum X_B(\tau_B)$  $\boldsymbol{B}$ 









Imaging 33/114

#### -3755.418 ms

#### 1.0Poin