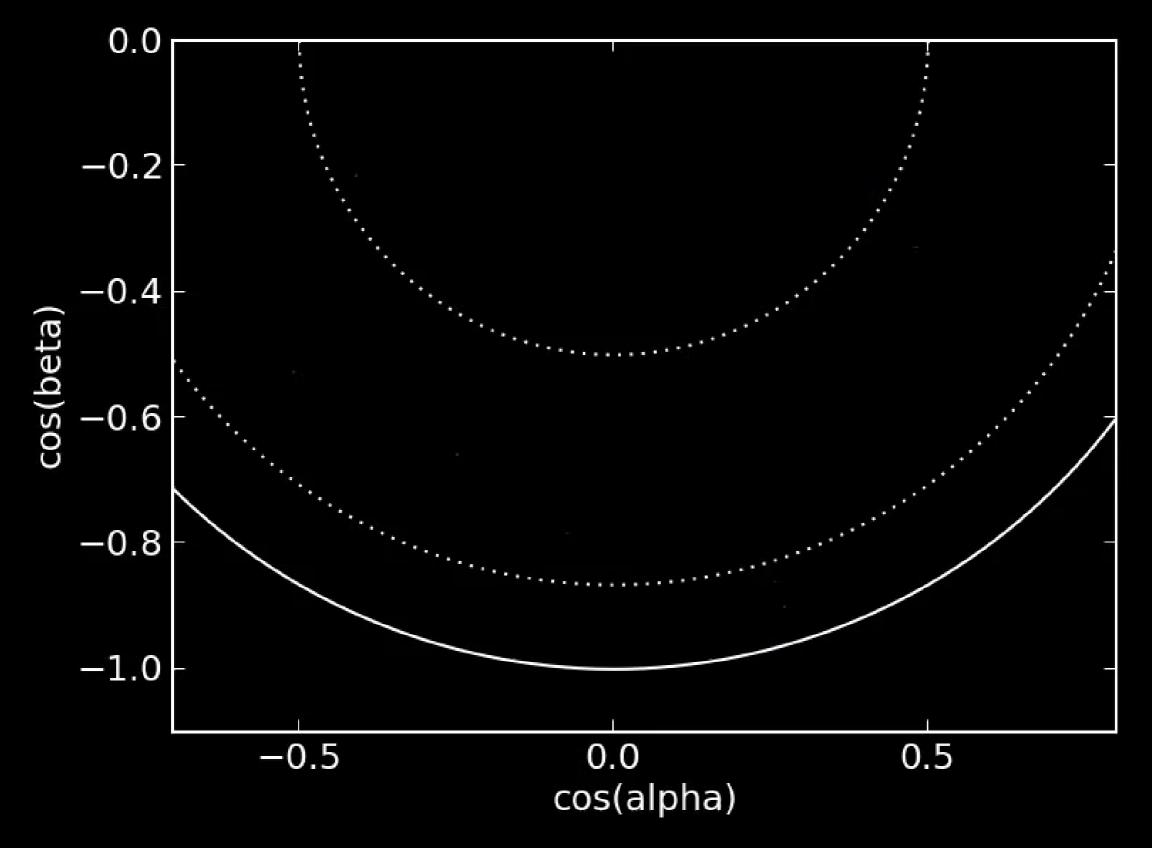

# **Point Spread Function**26/114

Imaging

g

 $I(l,m) = \sum X_B(\tau_B)$ B

 $I(l,m) = \sum X_B(\tau_B)$  $\boldsymbol{B}$ 

Imaging 33/114

#### 1.0Point Spread 1.00.5 $\cos(\beta)$ 0.00.5-0.5m 0.0-1.0-0.50.50.0 -1.0-0.5 $\cos(\alpha)$ -1.0Bright Source 0.51.00.0-1.0-0.5l Imaging