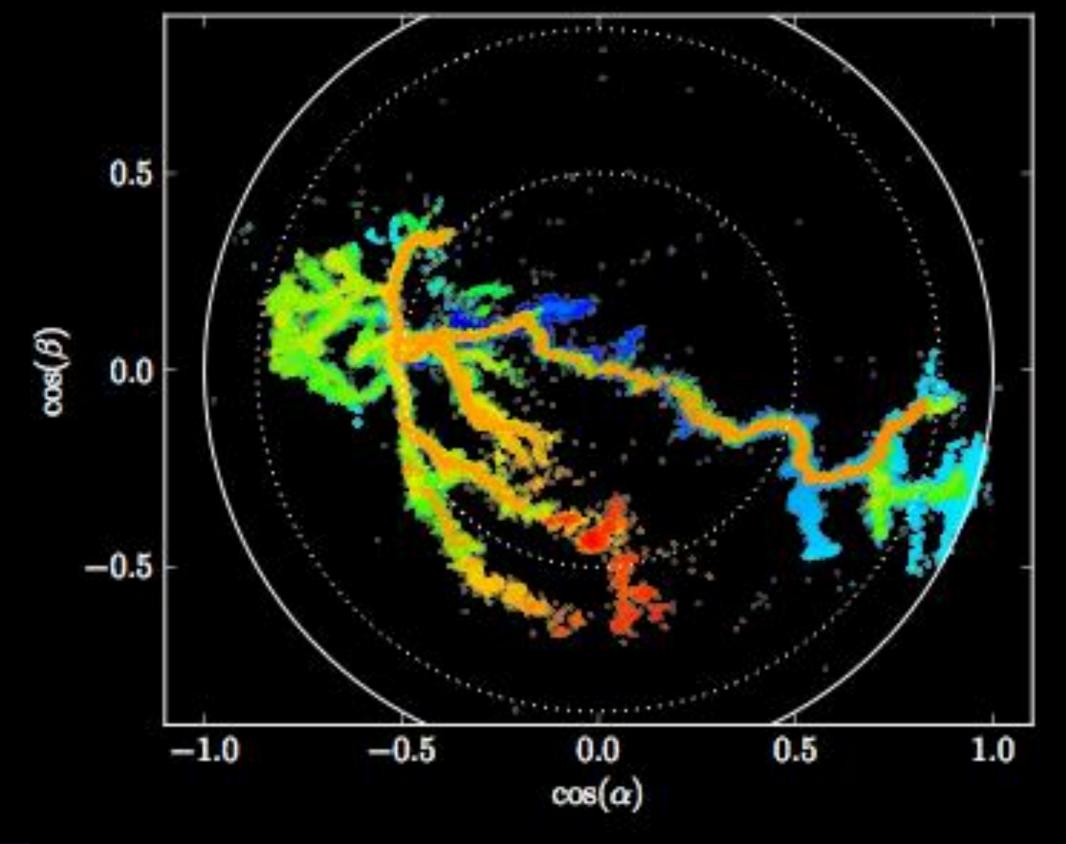

00











### Bandwidth: 20-80 MHz







## Bandwidth: 20-80 MHz







### Very Short Baseline Array















# **Point Spread Function**26/114













Imaging





g



 $I(l,m) = \sum X_B(\tau_B)$ B





 $I(l,m) = \sum X_B(\tau_B)$  $\boldsymbol{B}$ 









Imaging 33/114

#### -3755.418 ms

#### 1.0Point Spread 1.00.5 $\cos(\beta)$ 0.00.5-0.5m 0.0-1.0-0.50.50.0 -1.0-0.5 $\cos(\alpha)$ -1.0Bright Source 0.51.00.0-1.0-0.5l Imaging















#### Resolution 37/114



#### **Interferometric Mapping**





#### **Interferometric Mapping**





# NEW MEXICO TECH

Interferometric Mapping 40/114





# **Interferometric Mapping**41/114







































































#### Photograph by Kara Swanson



### A Bolt from the Blue





















#### Flash at 2013/07/08 20:09:01.143378 UT Frame Rate: 4000 fps 43.300



#### Flash at 2013/07/08 20:09:01.143378 UT Frame Rate: 4000 fps 43.300

































Leader (10,000 K)



#### Streamer (< 1500 K)

































































### Space Stem







































#### Flash at 2013/07/08 20:09:01.143378 UT Frame Rate: 4000 fps 406.800



#### Flash at 2013/07/08 20:09:01.143378 UT Frame Rate: 40000 fps 54.000



#### Flash at 2013/07/08 20:09:01.143378 UT Frame Rate: 4000 fps 406.800



#### Flash at 2013/07/08 20:09:01.143378 UT Frame Rate: 20000 fps 100.000



# Recoil Leader?

























































#### Flash at 2013/07/08 20:09:01.143378 UT Frame Rate: 6250