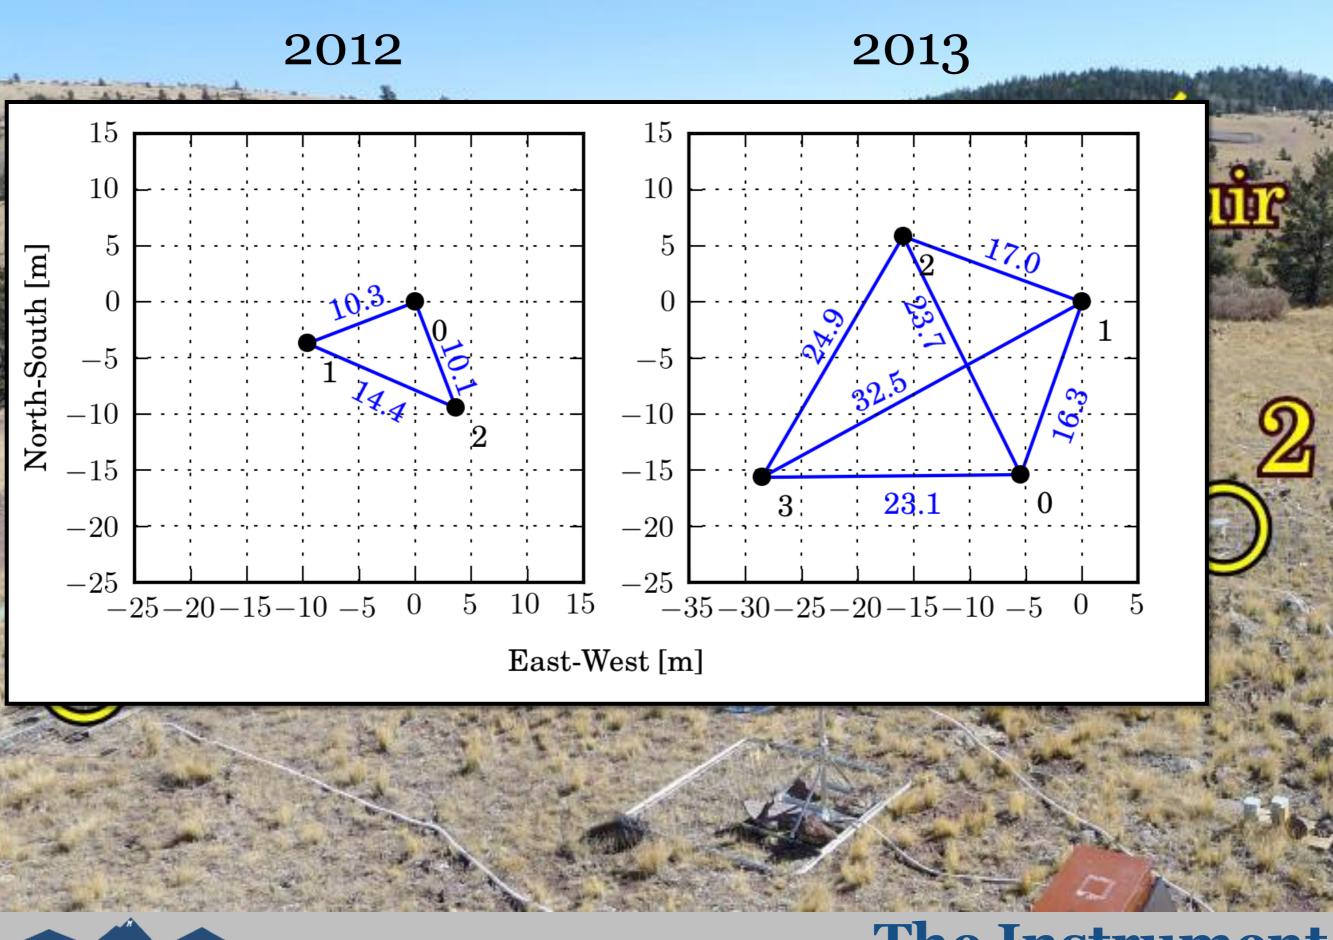

# Lightning Interferometry NRAO Synthesis Imaging Workshop – 2014

Michael Stock







































## **The Instrument**



NEW MEXICO TECH

# The Instrument





#### Interferometric Map 12/114





#### **Interferometric Map** 13/114



#### **Image Projection** 14/114





#### **Image Projection** 15/114







#### Interferometric Map 16/114





#### Interferometric Map 17/114





#### Interferometric Map 18/114

#### Flash at 2013/07/08 20:09:01.143378 UT Frame Rate: 4000 fps 43.300



#### Flash at 2013/07/08 20:09:01.143378 UT Frame Rate: 4000 fps 43.300











### Bandwidth: 20-80 MHz







## Bandwidth: 20-80 MHz







### Very Short Baseline Array















# **Point Spread Function**26/114













Imaging





g



 $I(l,m) = \sum X_B(\tau_B)$ B





 $I(l,m) = \sum X_B(\tau_B)$  $\boldsymbol{B}$ 









Imaging 33/114

#### -3755.418 ms

#### 1.0Point Spread 1.00.5 $\cos(\beta