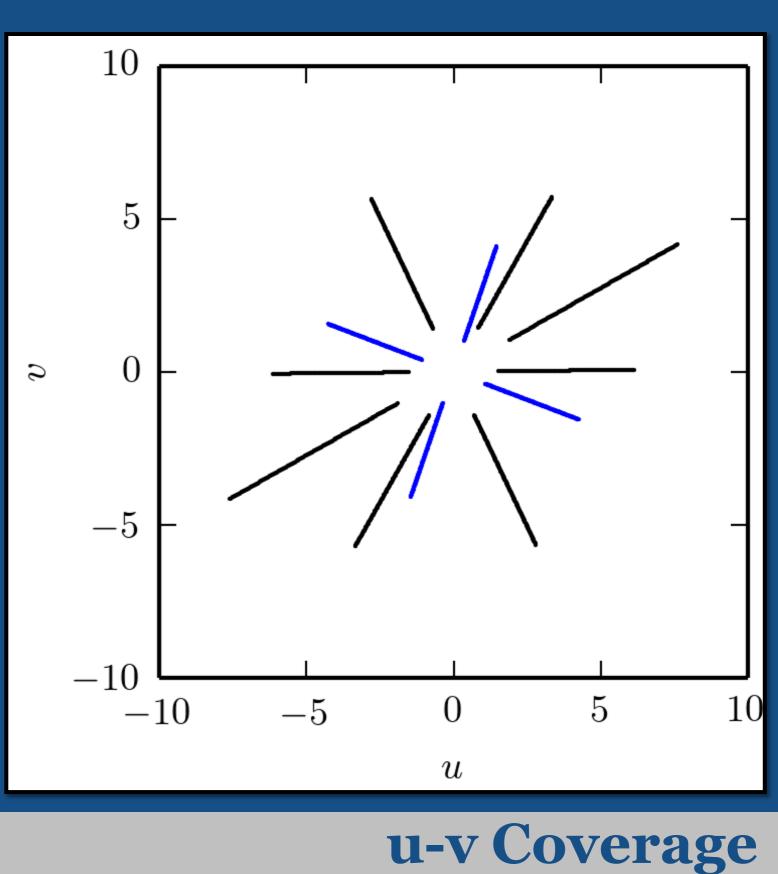

# Lightning Interferometry NRAO Synthesis Imaging Workshop – 2014

Michael Stock







































## **The Instrument**



NEW MEXICO TECH

# The Instrument





#### Interferometric Map 12/114





#### **Interferometric Map** 13/114



#### **Image Projection** 14/114





#### **Image Projection** 15/114







#### Interferometric Map 16/114





#### Interferometric Map 17/114





#### Interferometric Map 18/114

#### Flash at 2013/07/08 20:09:01.143378 UT Frame Rate: 4000 fps 43.300



#### Flash at 2013/07/08 20:09:01.143378 UT Frame Rate: 4000 fps 43.300











### Bandwidth: 20-80 MHz







## Bandwidth: 20-80 MHz







### Very Short Baseline Array















# **Point Spread Function**26/114













Imaging





g



 $I(l,m) = \sum X_B(\tau_B)$ B





 $I(l,m) = \sum X_B(\tau_B)$  $\boldsymbol{B}$ 









Imaging 33/114

#### -3755.418 ms

#### 1.0Point Spread 1.00.5 $\cos(\beta)$ 0.00.5-0.5m 0.0-1.0-0.50.50.0 -1.0-0.5 $\cos(\alpha)$ -1.0Bright Source 0.51.00.0-1.0-0.5l Imaging















#### Resolution 37/114



#### **Interferometric Mapping**





#### **Interferometric Mapping**





# NEW MEXICO TECH

Interferometric Mapping 40/114





# **Interferometric Mapping**41/114







































































#### Photograph by Kara Swanson



### A Bolt from the Blue





















#### Flash at 2013/07/08 20:09:01.143378 UT Frame Rate: 4000 fps 43.300



#### Flash at 201