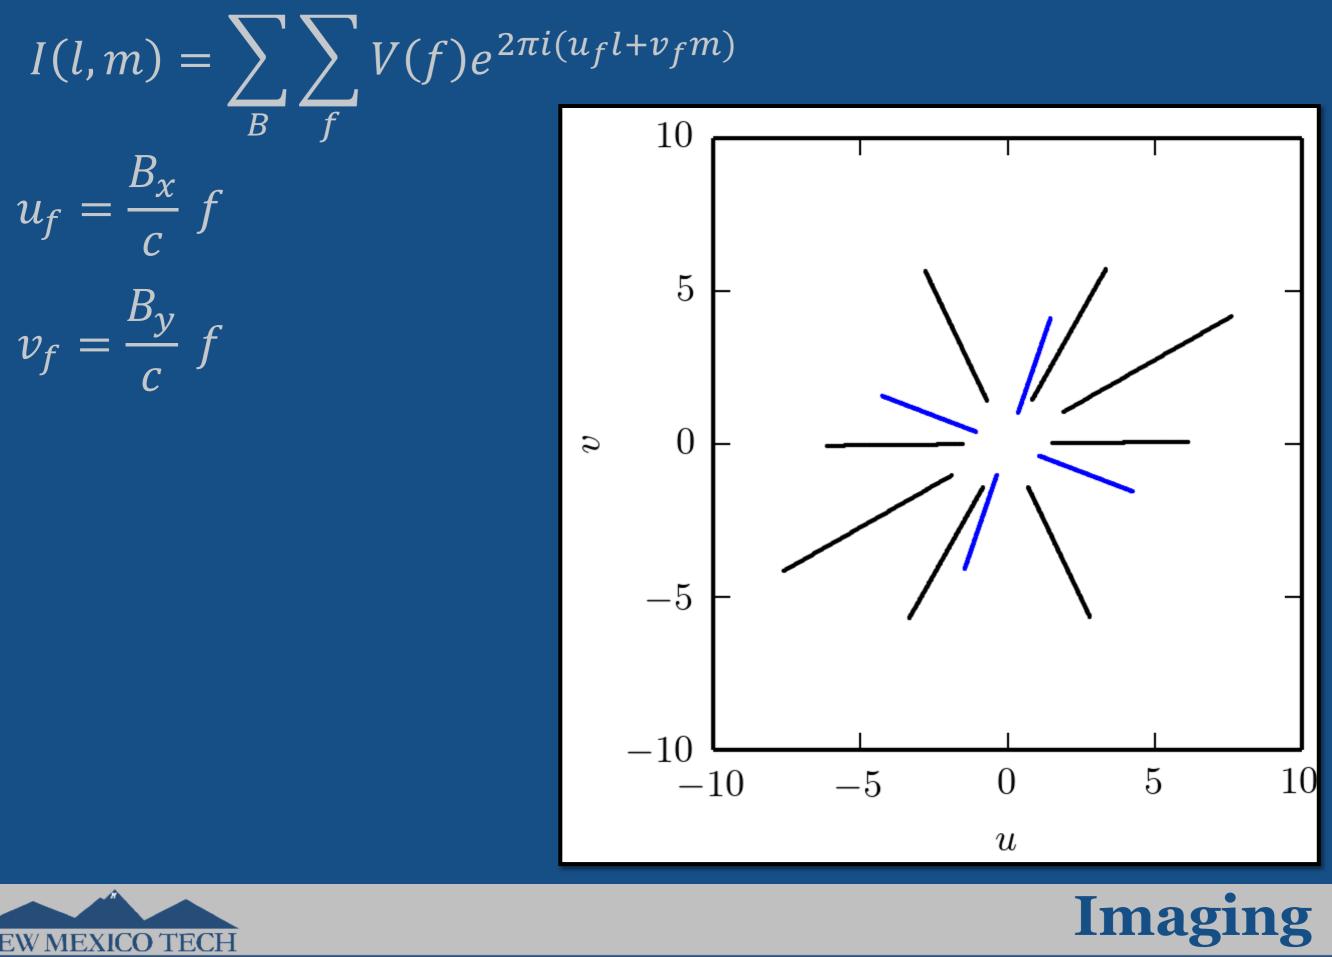

# Lightning Interferometry NRAO Synthesis Imaging Workshop – 2014

Michael Stock







































## **The Instrument**



NEW MEXICO TECH

# The Instrument





#### Interferometric Map 12/114





#### **Interferometric Map** 13/114



#### **Image Projection** 14/114





#### **Image Projection** 15/114







#### Interferometric Map 16/114





#### Interferometric Map 17/114





#### Interferometric Map 18/114

#### Flash at 2013/07/08 20:09:01.143378 UT Frame Rate: 4000 fps 43.300



#### Flash at 2013/07/08 20:09:01.143378 UT Frame Rate: 4000 fps 43.300











### Bandwidth: 20-80 MHz







## Bandwidth: 20-80 MHz







### Very Short Baseline Array















# **Point Spread Function**26/114













Imaging





g



 $I(l,m) = \sum X_B(\tau_B)$ B





 $I(l,m) = \sum X_B(\tau_B)$  $\boldsymbol{B}$ 









Imaging 33/114

#### -3755.418 ms

#### 1.0Point Spread 1.00.5 $\cos(\beta)$ 0.00.5-0.5m 0.0-1.0-0.50.50.0 -1.0-0.5 $\cos(\alpha)$ -1.0Bright Source 0.51.00.0-1.0-0.5l Imaging















#### Resolution 37/114



#### **Interferometric Mapping**





#### **Interferometric Mapping**





# NEW MEXICO TECH

Interferometric Mapping 40/114





# **Interferometric Mapping**41/114







































































#### Photograph by Kara Swanson



### A Bolt from the Blue





















#### Flash at 2013/07/08 20:09:01.143378 UT Frame Rate: 4000 fps 43.300



#### Flash at 2013/07/08 20:09:01.143378 UT Frame Rate: 4000 fps 43.300