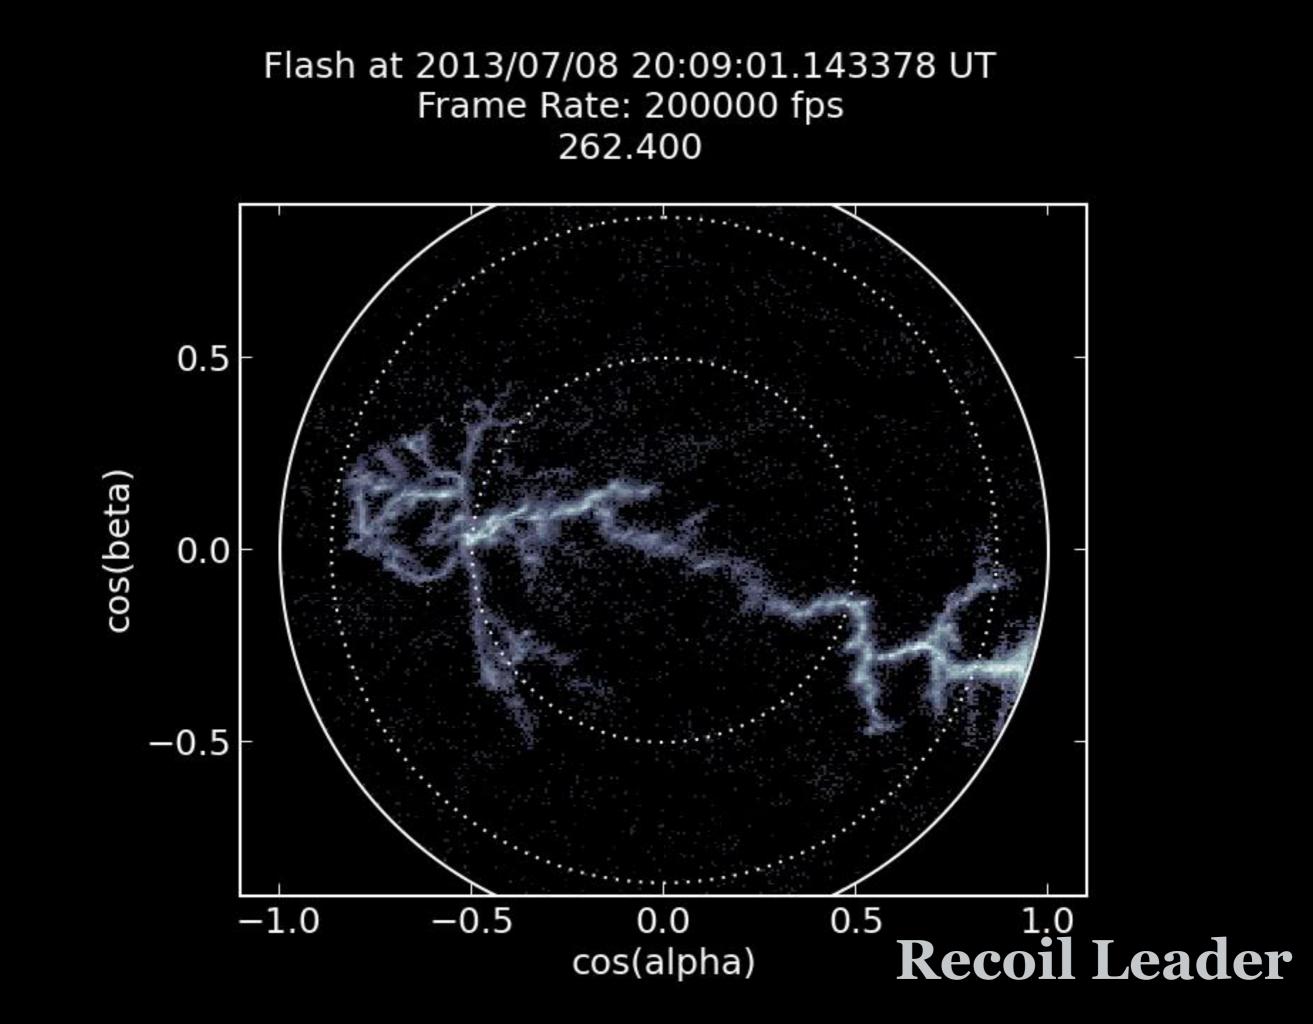

# Photograph by Kara Swanson



### A Bolt from the Blue





















#### Flash at 2013/07/08 20:09:01.143378 UT Frame Rate: 4000 fps 43.300



#### Flash at 2013/07/08 20:09:01.143378 UT Frame Rate: 4000 fps 43.300

































Leader (10,000 K)



#### Streamer (< 1500 K)

































































### Space Stem







































#### Flash at 2013/07/08 20:09:01.143378 UT Frame Rate: 4000 fps 406.800



#### Flash at 2013/07/08 20:09:01.143378 UT Frame Rate: 40000 fps 54.000



#### Flash at 2013/07/08 20:09:01.143378 UT Frame Rate: 4000 fps 406.800



#### Flash at 2013/07/08 20:09:01.143378 UT Frame Rate: 20000 fps 100.000



# Recoil Leader?

























































#### Flash at 2013/07/08 20:09:01.143378 UT Frame Rate: 6250 fps 43.300











## **Inverted Intra-cloud**







#### Cloud-to-Ground 105/114



## **Inverted Intra-cloud**



















#### Flash at 2013/07/24 21:32:07.881056 UT Frame Rate: 6250 fps 190.000





#### Normal Intra-cloud 110/114



#### Flash at 2013/08/06 03:11:53.125666 UT Frame Rate: 6250 fps 1009.880



#### Flash at 2013/08/06 03:11:53.125666 UT Frame Rate: 6250 fps 1009.880