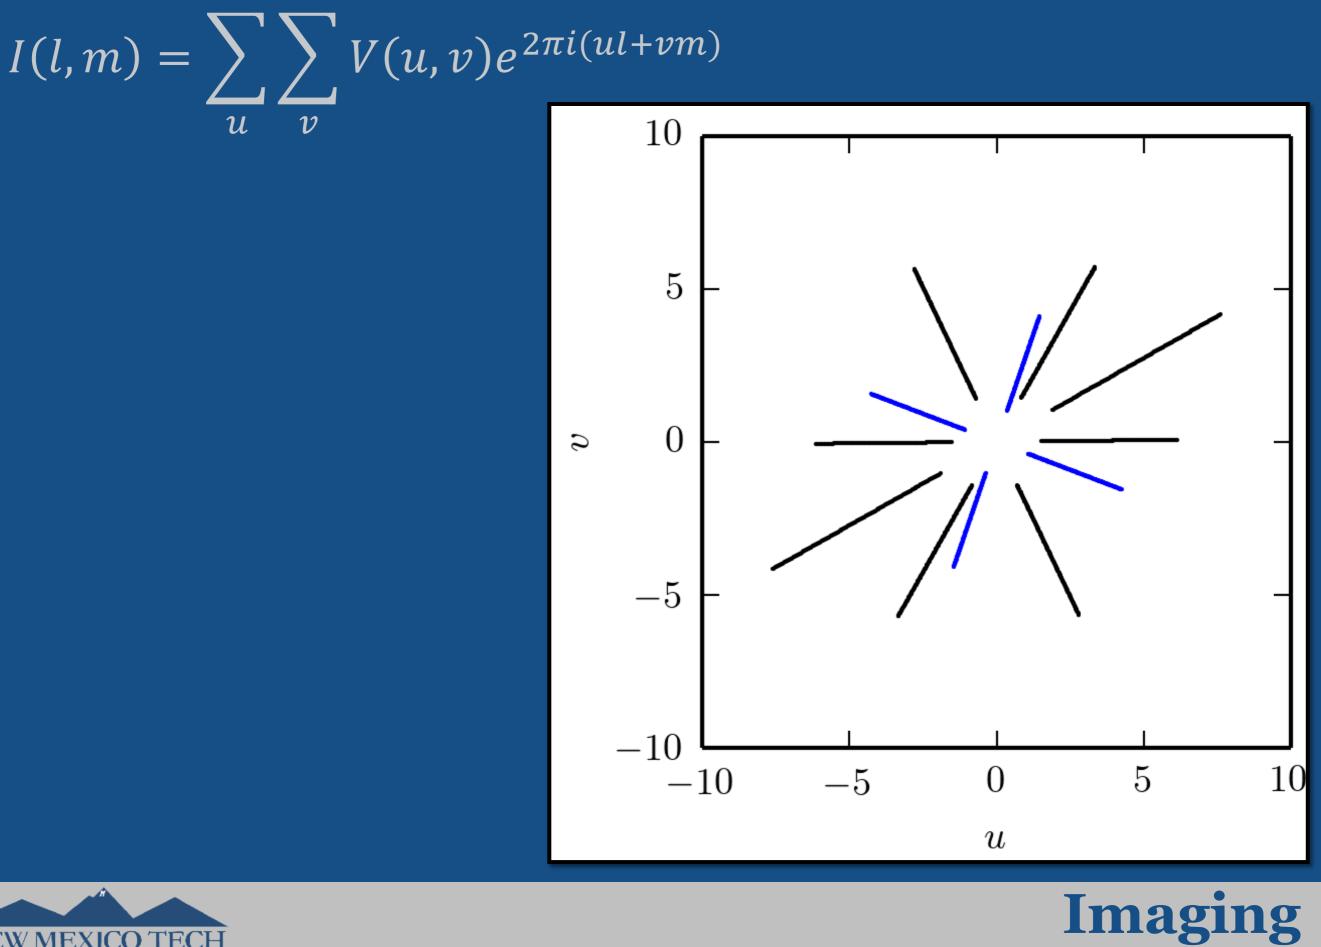

# Lightning Interferometry NRAO Synthesis Imaging Workshop – 2014

Michael Stock







































## **The Instrument**



NEW MEXICO TECH

# The Instrument





#### Interferometric Map 12/114





#### **Interferometric Map** 13/114



#### **Image Projection** 14/114





#### **Image Projection** 15/114







#### Interferometric Map 16/114





#### Interferometric Map 17/114





#### Interferometric Map 18/114

#### Flash at 2013/07/08 20:09:01.143378 UT Frame Rate: 4000 fps 43.300



#### Flash at 2013/07/08 20:09:01.143378 UT Frame Rate: 4000 fps 43.300











### Bandwidth: 20-80 MHz







## Bandwidth: 20-80 MHz







### Very Short Baseline Array















# **Point Spread Function**26/114













Imaging





g



 $I(l,m) = \sum X_B(\tau_B)$ B





 $I(l,m) = \sum X_B(\tau_B)$  $\boldsymbol{B}$ 









Imaging 33/114

#### -3755.418 ms

#### 1.0Point Spread 1.00.5 $\cos(\beta)$ 0.00.5-0.5m 0.0-1.0-0.50.50.0 -1.0-0.5 $\cos(\alpha)$ -1.0Bright Source 0.51.00.0-1.0-0.5l Imaging















#### Resolution 37/114



#### **Interferometric Mapping**





#### **Interferometric Mapping**





# NEW MEXICO TECH

Interferometric Mapping 40/114





# **Interferometric Mapping**41/114







































































#### Photograph by Kara Swanson



### A Bolt from the Blue





















#### Flash at 2013/07/08 20:09:01.143378 UT Frame Rate: 4000 fps 43.300



#### Flash at 2013/07/08 20:09:01.143378 UT Frame Rate: 4000 fps 43.