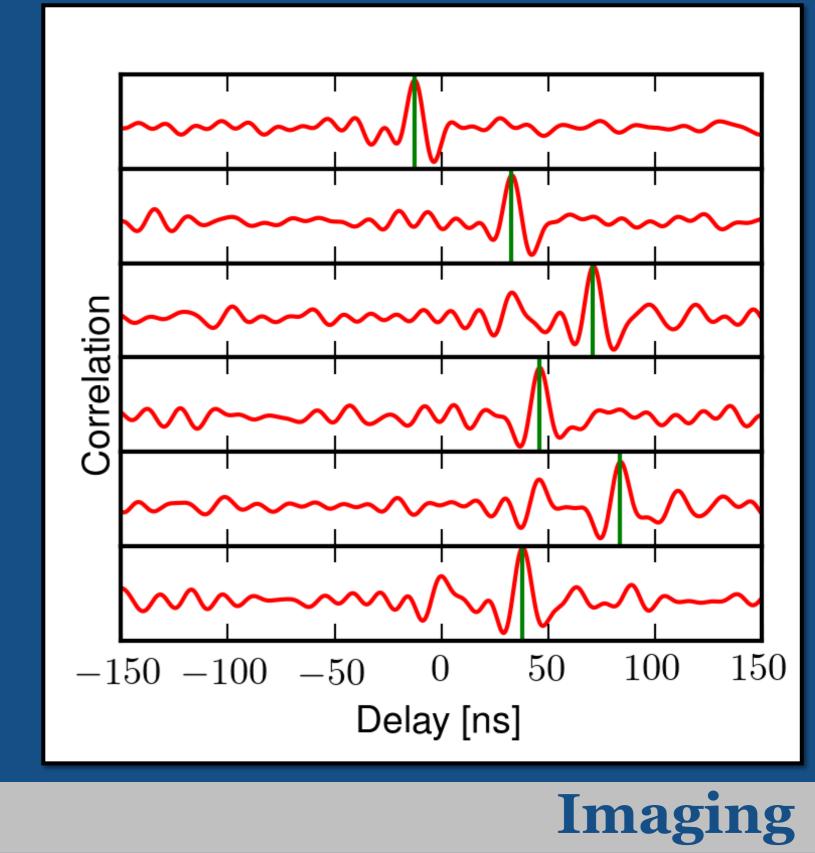

# **Point Spread Function**26/114

Imaging

g

 $I(l,m) = \sum X_B(\tau_B)$ B

 $I(l,m) = \sum X_B(\tau_B)$  $\boldsymbol{B}$ 

Imaging 33/114