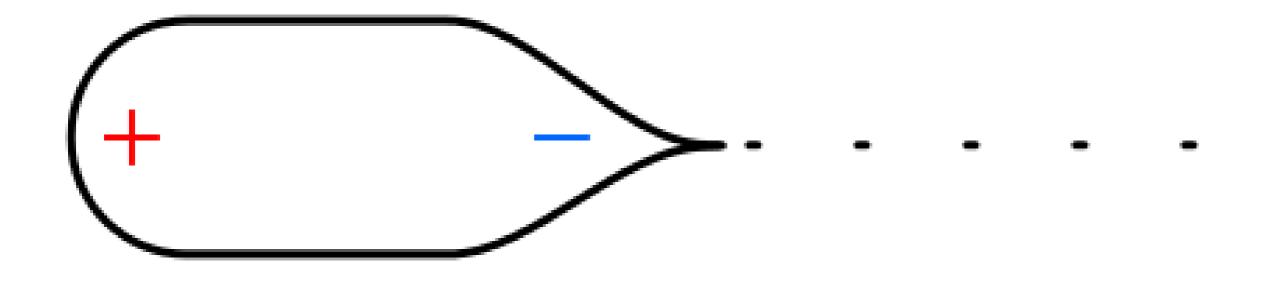

#### Flash at 2013/07/08 20:09:01.143378 UT Frame Rate: 4000 fps 43.300

Leader (10,000 K)

#### Streamer (< 1500 K)

### Space Stem