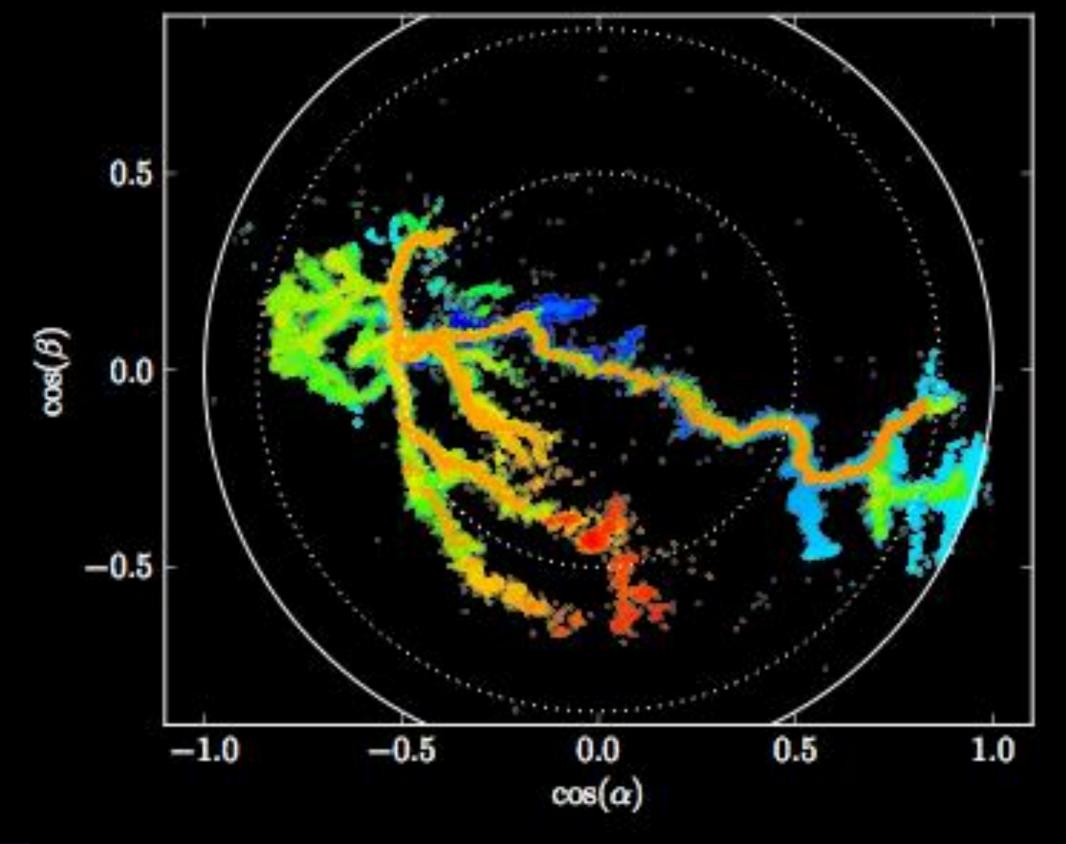

43.300











### Bandwidth: 20-80 MHz







## Bandwidth: 20-80 MHz







### Very Short Baseline Array















# **Point Spread Function**26/114













Imaging





g



 $I(l,m) = \sum X_B(\tau_B)$ B





 $I(l,m) = \sum X_B(\tau_B)$  $\boldsymbol{B}$ 









Imaging 33/114

#### -3755.418 ms

#### 1.0Point Spread 1.00.5 $\cos(\beta)$ 0.00.5-0.5m 0.0-1.0-0.50.50.0 -1.0-0.5 $\cos(\alpha)$ -1.0Bright Source 0.51.00.0-1.0-0.5l Imaging















#### Resolution 37/114



#### **Interferometric Mapping**





#### **Interferometric Mapping**





# NEW MEXICO TECH

Interferometric Mapping 40/114





# **Interferometric Mapping**41/114







































































#### Photograph by Kara Swanson



### A Bolt from the Blue





















#### Flash at 2013/07/08 20:09:01.143378 UT Frame Rate: 4000 fps 43.300



#### Flash at 2013/07/08 20:09:01.143378 UT Frame Rate: 4000 fps 43.300

































Leader (10,000 K)



#### Streamer (< 1500 K)

































































### Space Stem







































#### Flash at 2013/07/08 20:09:01.143378 UT Frame Rate: 4000 fps 406.800



#### Flash at 2013/07/08 20:09:01.143378 UT Frame Rate: 40000 fps 54.000



#### Flash at 2013/07/08 20:09:01.143378 UT Frame Rate: 4000 fps 406.800



#### Flash at 2013/07/08 20:09:01.143378 UT Frame Rate: 20000 fps 100.000



# Recoil Leader?

























































#### Flash at 2013/07/08 20:09:01.143378 UT Frame Rate: