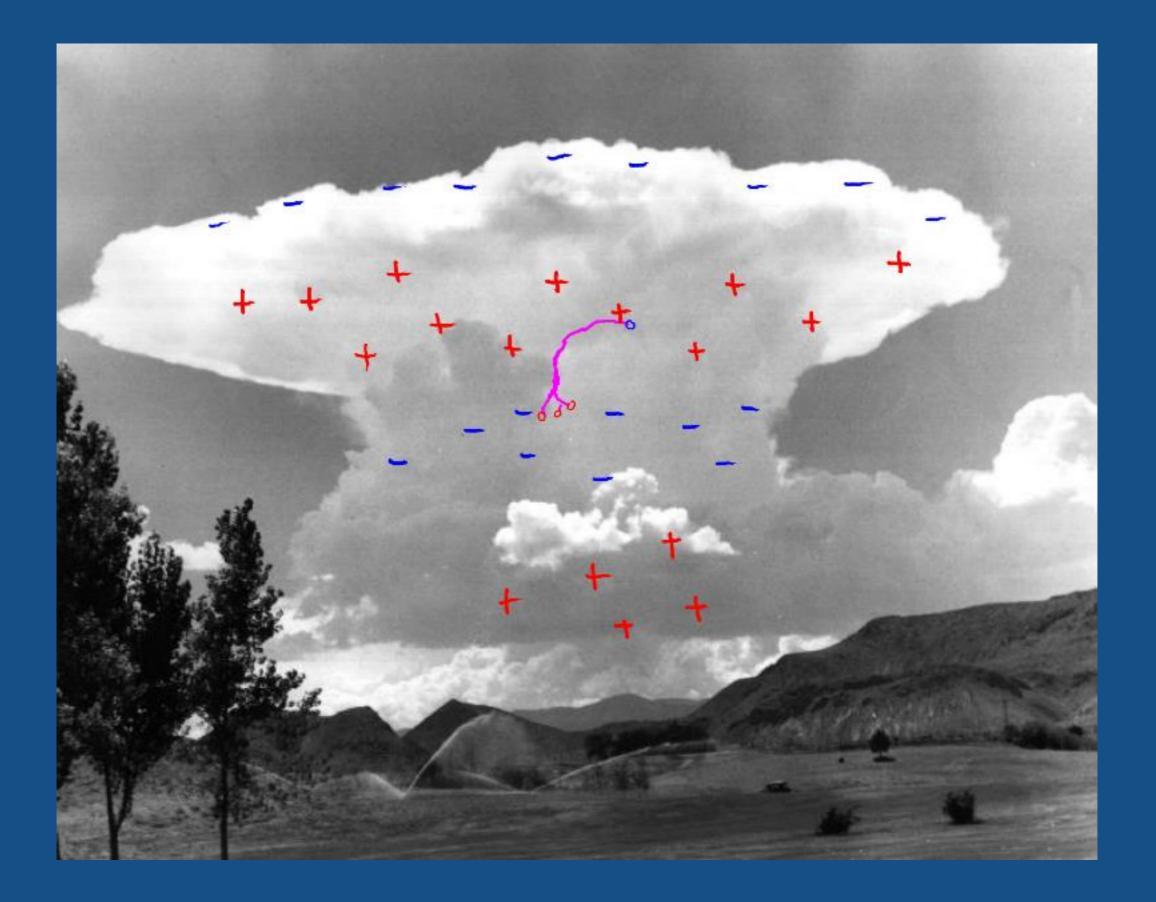

.143378 UT Frame Rate: 4000 fps 43.300



#### Flash at 2013/07/08 20:09:01.143378 UT Frame Rate: 4000 fps 43.300











### Bandwidth: 20-80 MHz







## Bandwidth: 20-80 MHz







### Very Short Baseline Array















# **Point Spread Function**26/114













Imaging





g



 $I(l,m) = \sum X_B(\tau_B)$ B





 $I(l,m) = \sum X_B(\tau_B)$  $\boldsymbol{B}$ 









Imaging 33/114

#### -3755.418 ms

#### 1.0Point Spread 1.00.5 $\cos(\beta)$ 0.00.5-0.5m 0.0-1.0-0.50.50.0 -1.0-0.5 $\cos(\alpha)$ -1.0Bright Source 0.51.00.0-1.0-0.5l Imaging















#### Resolution 37/114



#### **Interferometric Mapping**





#### **Interferometric Mapping**





# NEW MEXICO TECH

Interferometric Mapping 40/114





# **Interferometric Mapping**41/114







































































#### Photograph by Kara Swanson



### A Bolt from the Blue





















#### Flash at 2013/07/08 20:09:01.143378 UT Frame Rate: 4000 fps 43.300



#### Flash at 2013/07/08 20:09:01.143378 UT Frame Rate: 4000 fps 43.300

































Leader (10,000 K)



#### Streamer (< 1500 K)

































































### Space Stem







































#### Flash at 2013/07/08 20:09:01.143378 UT Frame Rate: 4000 fps 406.800



#### Flash at 2013/07/08 20:09:01.143378 UT Frame Rate: 40000 fps 54.000



#### Flash at 2013/07/08 20:09:01.143378 UT Frame Rate: 4000 fps 406.800



#### Flash at 2013/07/08 20:09:01.143378 UT Frame Rate: 20000 fps 100.000



# Recoil Leader?