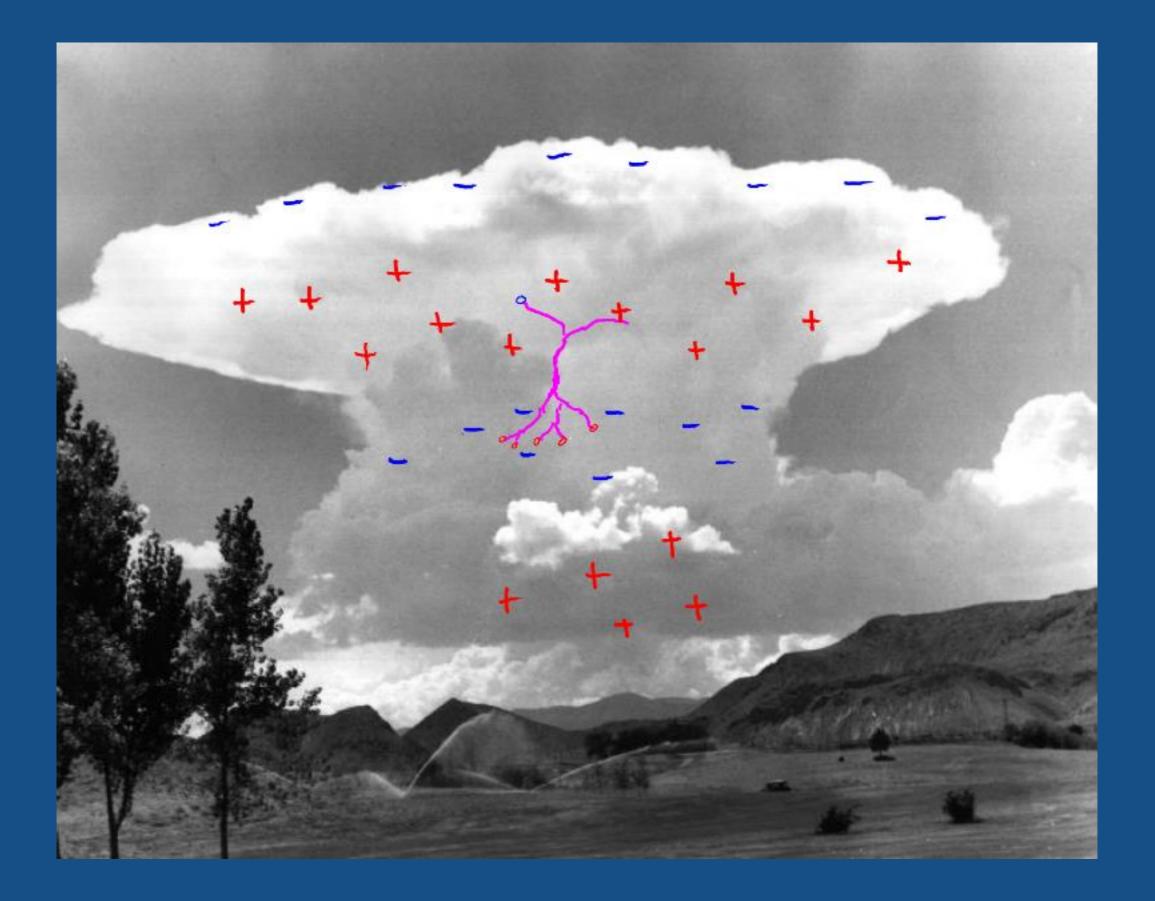

rame Rate: 4000 fps 43.300



#### Flash at 2013/07/08 20:09:01.143378 UT Frame Rate: 4000 fps 43.300











### Bandwidth: 20-80 MHz







## Bandwidth: 20-80 MHz







### Very Short Baseline Array















# **Point Spread Function**26/114













Imaging





g



 $I(l,m) = \sum X_B(\tau_B)$ B





 $I(l,m) = \sum X_B(\tau_B)$  $\boldsymbol{B}$ 









Imaging 33/114

#### -3755.418 ms

#### 1.0Point Spread 1.00.5 $\cos(\beta)$ 0.00.5-0.5m 0.0-1.0-0.50.50.0 -1.0-0.5 $\cos(\alpha)$ -1.0Bright Source 0.51.00.0-1.0-0.5l Imaging















#### Resolution 37/114



#### **Interferometric Mapping**





#### **Interferometric Mapping**





# NEW MEXICO TECH

Interferometric Mapping 40/114





# **Interferometric Mapping**41/114







































































#### Photograph by Kara Swanson



### A Bolt from the Blue





















#### Flash at 2013/07/08 20:09:01.143378 UT Frame Rate: 4000 fps 43.300



#### Flash at 2013/07/08 20:09:01.143378 UT Frame Rate: 4000 fps 43.300

































Leader (10,000 K)



#### Streamer (< 1500 K)

































































### Space Stem







































#### Flash at 2013/07/08 20:09:01.143378 UT Frame Rate: 4000 fps 406.800



#### Flash at 2013/07/08 20:09:01.143378 UT Frame Rate: 40000 fps 54.000



#### Flash at 2013/07/08 20:09:01.143378 UT Frame Rate: 4000 fps 406.800



#### Flash at 2013/07/08 20:09:01.143378 UT Frame Rate: 20000 fps 100.000



# Recoil Leader?