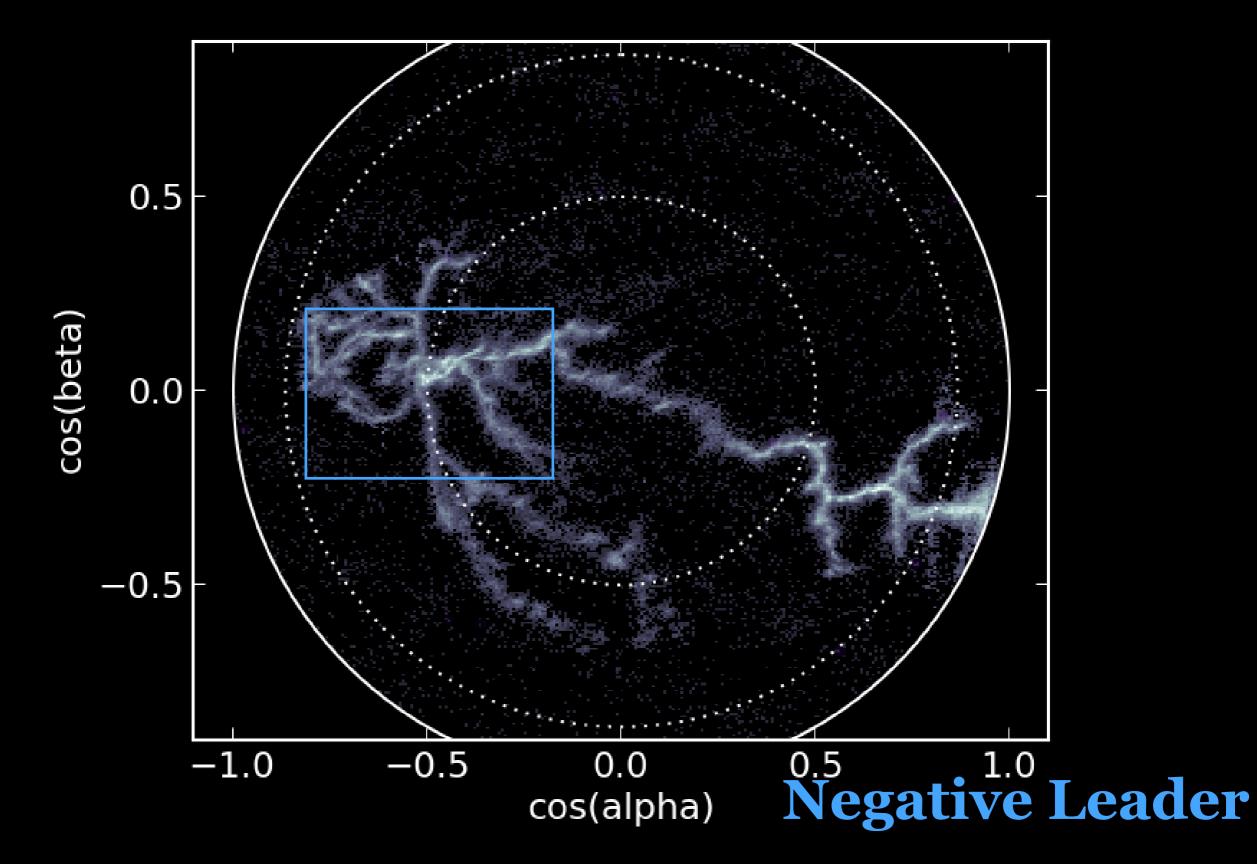

#### Interferometric Map 16/114

#### Interferometric Map 17/114

#### Interferometric Map 18/114