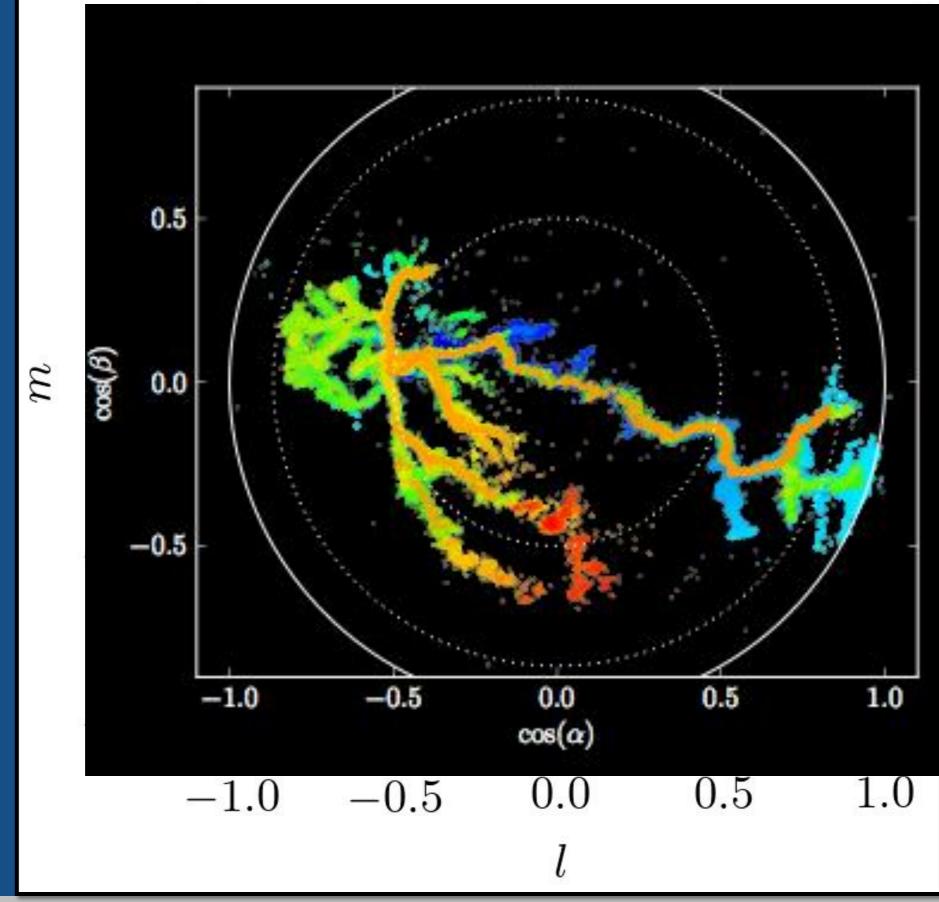

#### **Image Projection** 14/114





#### **Image Projection** 15/114







#### Interferometric Map 16/114





#### Interferometric Map 17/114





#### Interferometric Map 18/114

#### Flash at 2013/07/08 20:09:01.143378 UT Frame Rate: 4000 fps 43.300



#### Flash at 2013/07/08 20:09:01.143378 UT Frame Rate: 4000 fps 43.300











### Bandwidth: 20-80 MHz







## Bandwidth: 20-80 MHz







### Very Short Baseline Array















# **Point Spread Function**26/114













Imaging





g



 $I(l,m) = \sum X_B(\tau_B)$ B





 $I(l,m) = \sum X_B(\tau_B)$  $\boldsymbol{B}$ 









Imaging 33/114

#### -3755.418 ms

#### 1.0Point Spread 1.00.5 $\cos(\beta)$ 0.00.5-0.5m 0.0-1.0-0.50.50.0 -1.0-0.5 $\cos(\alpha)$ -1.0Bright Source 0.51.00.0-1.0-0.5l Imaging















#### Resolution 37/114



#### **Interferometric Mapping**





#### **Interferometric Mapping**





# NEW MEXICO TECH

Interferometric Mapping 40/114





# **Interferometric Mapping**41/114







































































#### Photograph by Kara Swanson



### A Bolt from the Blue





















#### Flash at 2013/07/08 20:09:01.143378 UT Frame Rate: 4000 fps 43.300



#### Flash at 2013/07/08 20:09:01.143378 UT Frame Rate: 4000 fps 43.300

































Leader (10,000 K)



#### Streamer (< 1500 K)

































































### Space Stem







































#### Flash at 2013/07/08 20:09:01.143378 UT Frame Rate: 4000 fps 406.800



#### Flash at 2013/07/08 20:09