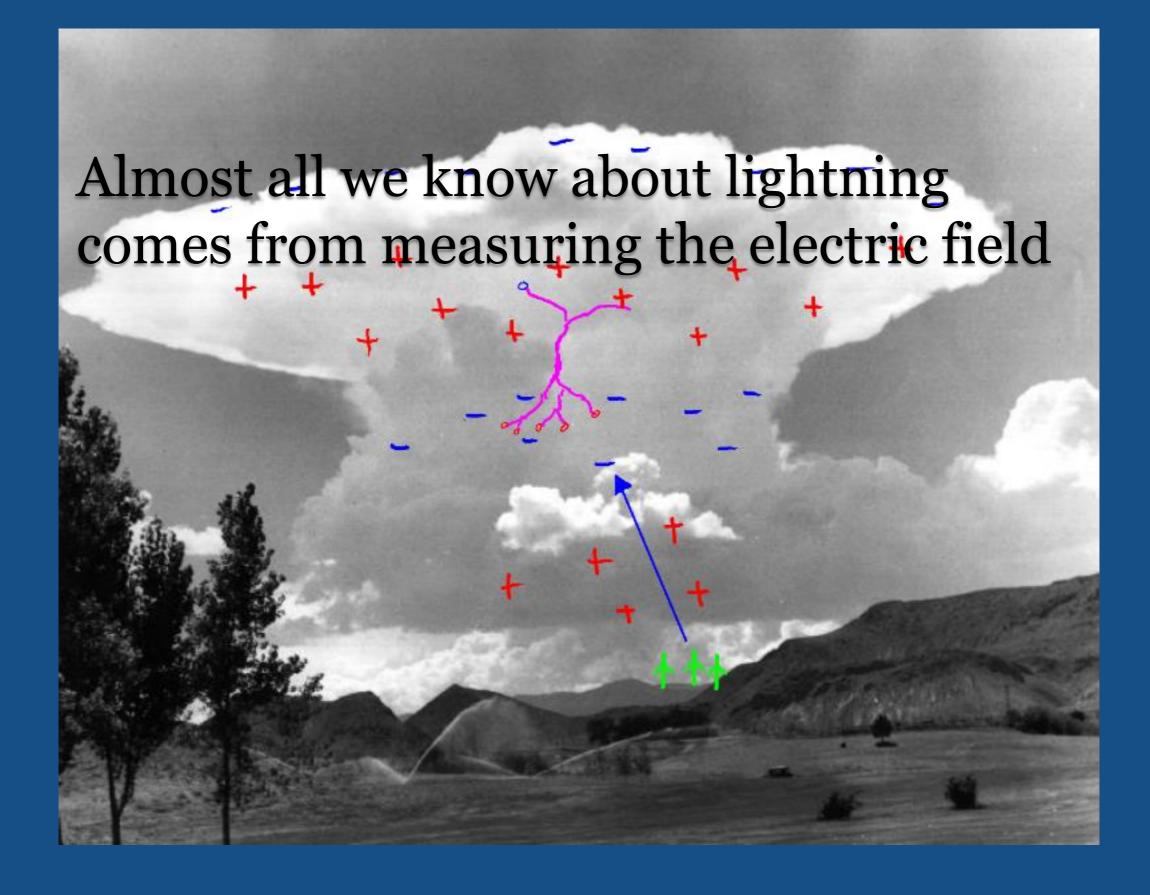

s 43.300



#### Flash at 2013/07/08 20:09:01.143378 UT Frame Rate: 4000 fps 43.300











### Bandwidth: 20-80 MHz







## Bandwidth: 20-80 MHz







### Very Short Baseline Array















# **Point Spread Function**26/114













Imaging





g



 $I(l,m) = \sum X_B(\tau_B)$ B





 $I(l,m) = \sum X_B(\tau_B)$  $\boldsymbol{B}$ 









Imaging 33/114

#### -3755.418 ms

#### 1.0Point Spread 1.00.5 $\cos(\beta)$ 0.00.5-0.5m 0.0-1.0-0.50.50.0 -1.0-0.5 $\cos(\alpha)$ -1.0Bright Source 0.51.00.0-1.0-0.5l Imaging















#### Resolution 37/114



#### **Interferometric Mapping**





#### **Interferometric Mapping**





# NEW MEXICO TECH

Interferometric Mapping 40/114





# **Interferometric Mapping**41/114







































































#### Photograph by Kara Swanson



### A Bolt from the Blue





















#### Flash at 2013/07/08 20:09:01.143378 UT Frame Rate: 4000 fps 43.300



#### Flash at 2013/07/08 20:09:01.143378 UT Frame Rate: 4000 fps 43.300

































Leader (10,000 K)



#### Streamer (< 1500 K)

































































### Space Stem







































#### Flash at 2013/07/08 20:09:01.143378 UT Frame Rate: 4000 fps 406.800



#### Flash at 2013/07/08 20:09:01.143378 UT Frame Rate: 40000 fps 54.000



#### Flash at 2013/07/08 20:09:01.143378 UT Frame Rate: 4000 fps 406.800



#### Flash at 2013/07/08 20:09:01.143378 UT Frame Rate: 20000 fps 100.000



# Recoil Leader?