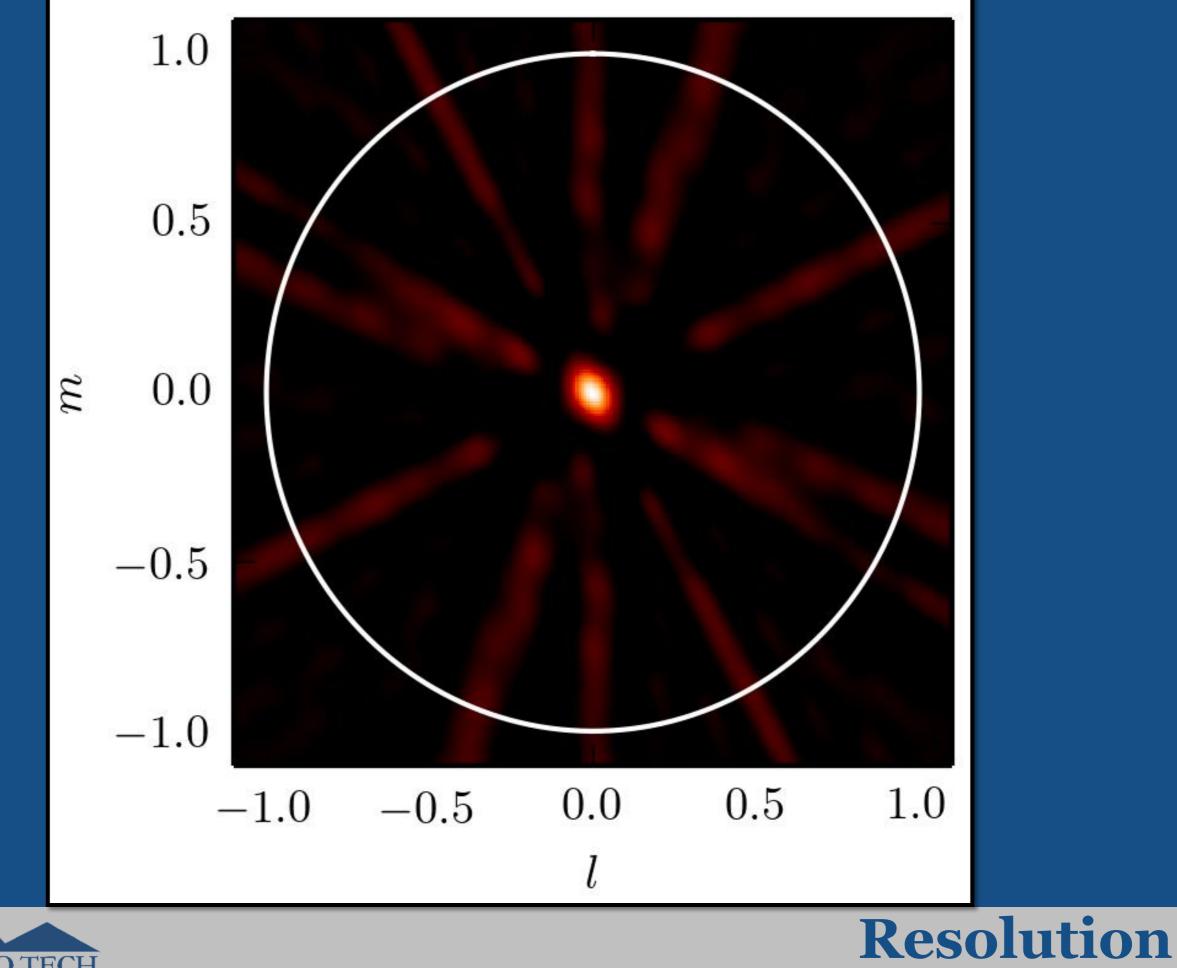

/114



#### **Image Projection** 14/114





#### **Image Projection** 15/114







#### Interferometric Map 16/114





#### Interferometric Map 17/114





#### Interferometric Map 18/114

#### Flash at 2013/07/08 20:09:01.143378 UT Frame Rate: 4000 fps 43.300



#### Flash at 2013/07/08 20:09:01.143378 UT Frame Rate: 4000 fps 43.300











### Bandwidth: 20-80 MHz







## Bandwidth: 20-80 MHz







### Very Short Baseline Array















# **Point Spread Function**26/114













Imaging





g



 $I(l,m) = \sum X_B(\tau_B)$ B





 $I(l,m) = \sum X_B(\tau_B)$  $\boldsymbol{B}$ 









Imaging 33/114

#### -3755.418 ms

#### 1.0Point Spread 1.00.5 $\cos(\beta)$ 0.00.5-0.5m 0.0-1.0-0.50.50.0 -1.0-0.5 $\cos(\alpha)$ -1.0Bright Source 0.51.00.0-1.0-0.5l Imaging















#### Resolution 37/114



#### **Interferometric Mapping**





#### **Interferometric Mapping**





# NEW MEXICO TECH

Interferometric Mapping 40/114





# **Interferometric Mapping**41/114







































































#### Photograph by Kara Swanson



### A Bolt from the Blue





















#### Flash at 2013/07/08 20:09:01.143378 UT Frame Rate: 4000 fps 43.300



#### Flash at 2013/07/08 20:09:01.143378 UT Frame Rate: 4000 fps 43.300

































Leader (10,000 K)



#### Streamer (< 1500 K)

































































### Space Stem







































#### Flash at 2013/07/08 20:09:01.143378 UT Frame Rate: 4000 fps 406.800



#### Flash at 2013/07/08 2