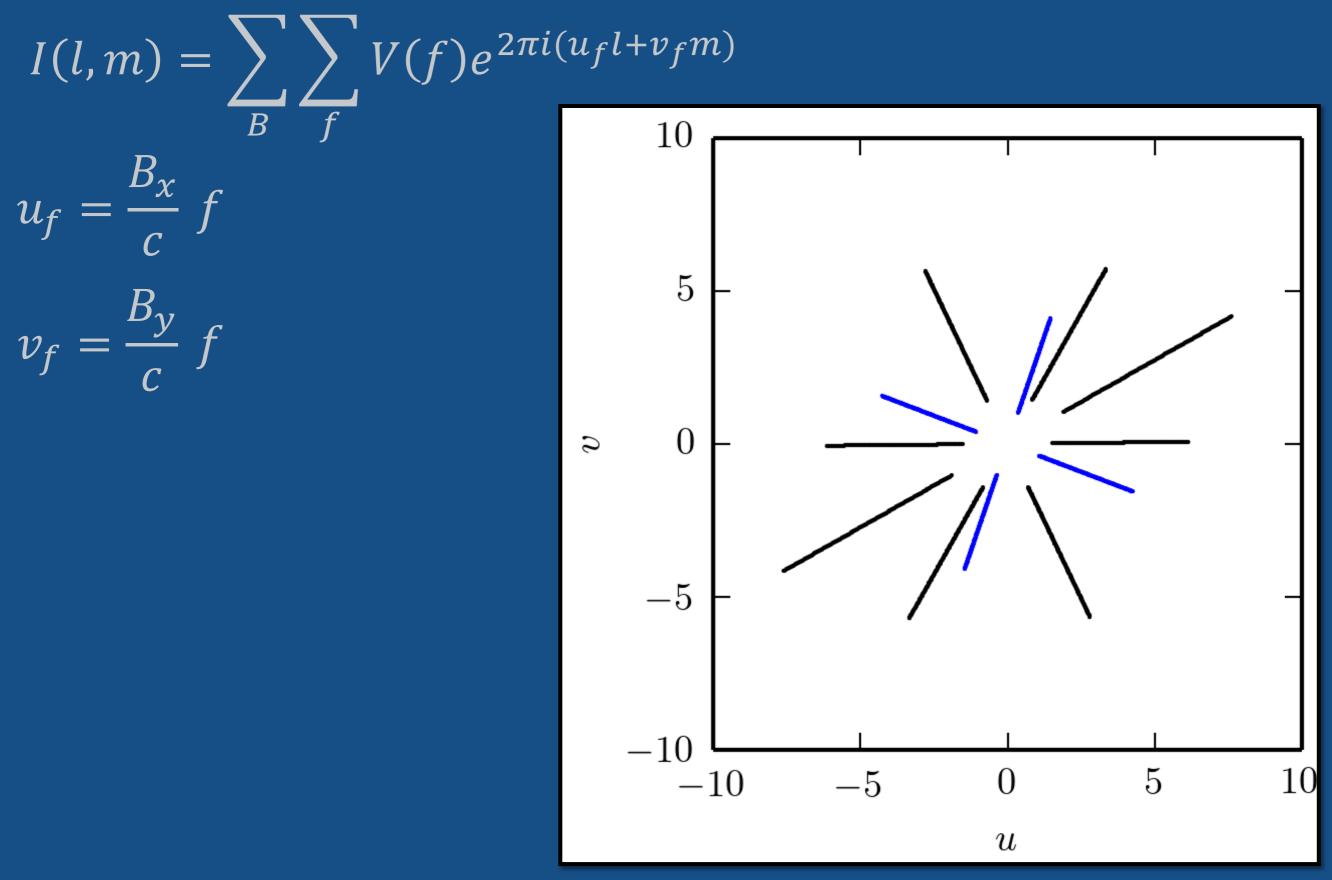

# Lightning Interferometry NRAO Synthesis Imaging Workshop – 2014

Michael Stock







































## **The Instrument**



NEW MEXICO TECH

# The Instrument





#### Interferometric Map 12/114





#### **Interferometric Map** 13/114



#### **Image Projection** 14/114





#### **Image Projection** 15/114







#### Interferometric Map 16/114





#### Interferometric Map 17/114





#### Interferometric Map 18/114

#### Flash at 2013/07/08 20:09:01.143378 UT Frame Rate: 4000 fps 43.300



#### Flash at 2013/07/08 20:09:01.143378 UT Frame Rate: 4000 fps 43.300











### Bandwidth: 20-80 MHz







## Bandwidth: 20-80 MHz







### Very Short Baseline Array















# **Point Spread Function**26/114













Imaging





g



 $I(l,m) = \sum X_B(\tau_B)$ B





 $I(l,m) = \sum X_B(\tau_B)$  $\boldsymbol{B}$ 









Imaging 33/114

#### -3755.418 ms

#### 1.0Point Spread 1.00.5 $\cos(\beta)$ 0.00.5-0.5m 0.0-1.0-0.50.50.0 -1.0-0.5 $\cos(\alpha)$ -1.0Bright Source 0.51.00.0-1.0-0.5l Imaging















#### Resolution 37/114



#### **Interferometric Mapping**





#### **Interferometric Mapping**





# NEW MEXICO TECH

Interferometric Mapping 40/114





# **Interferometric Mapping**41/114







































































#### Photograph by Kara Swanson



### A Bolt from the Blue





















#### Flash at 2013/07/08 20:09:01.143378 UT Frame Rate: 4000 fps 43.300



#### Flash at 2013/07/08 20:09:01.143378 UT Frame Rate: 4000 fps 43.300