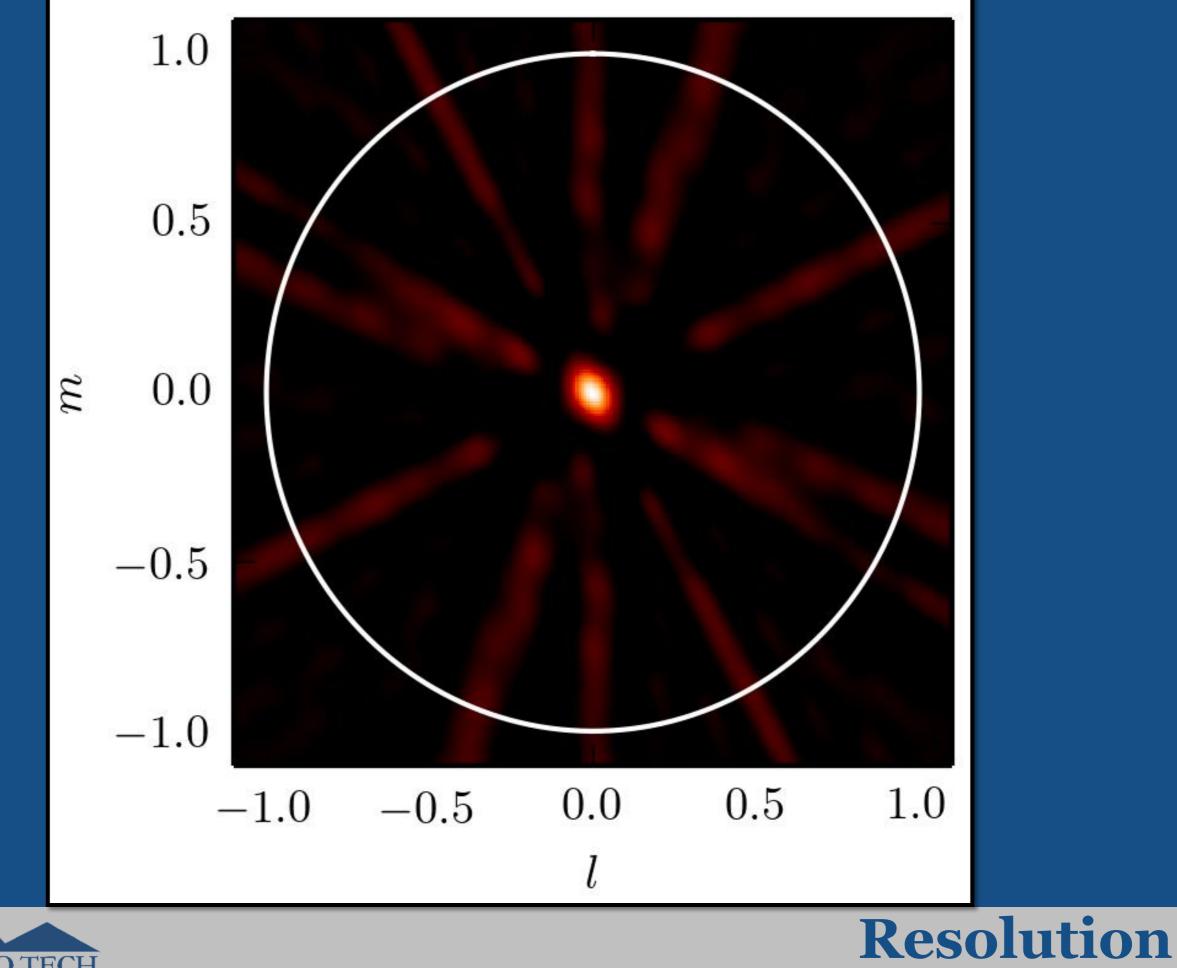

* 13/114



#### **Image Projection** 14/114





#### **Image Projection** 15/114







#### Interferometric Map 16/114





#### Interferometric Map 17/114





#### Interferometric Map 18/114

#### Flash at 2013/07/08 20:09:01.143378 UT Frame Rate: 4000 fps 43.300



#### Flash at 2013/07/08 20:09:01.143378 UT Frame Rate: 4000 fps 43.300











### Bandwidth: 20-80 MHz







## Bandwidth: 20-80 MHz







### Very Short Baseline Array















# **Point Spread Function**26/114













Imaging





g



 $I(l,m) = \sum X_B(\tau_B)$ B





 $I(l,m) = \sum X_B(\tau_B)$  $\boldsymbol{B}$ 









Imaging 33/114

#### -3755.418 ms

#### 1.0Point Spread 1.00.5 $\cos(\beta)$ 0.00.5-0.5m 0.0-1.0-0.50.50.0 -1.0-0.5 $\cos(\alpha)$ -1.0Bright Source 0.51.00.0-1.0-0.5l Imaging















#### Resolution 37/114



#### **Interferometric Mapping**





#### **Interferometric Mapping**





# NEW MEXICO TECH

Interferometric Mapping 40/114





# **Interferometric Mapping**41/114







































































#### Photograph by Kara Swanson



### A Bolt from the Blue





















#### Flash at 2013/07/08 20:09:01.143378 UT Frame Rate: 4000 fps 43.300



#### Flash at 2013/07/08 20:09:01.143378 UT Frame Rate: 4000 fps 43.300

































Leader (10,000 K)



#### Streamer (< 1500 K)

































































### Space Stem







































#### Flash at 2013/07/08 20:09:01.143378 UT Frame Rate: 4000 fps 406.800



#### Flash at 2013/07/