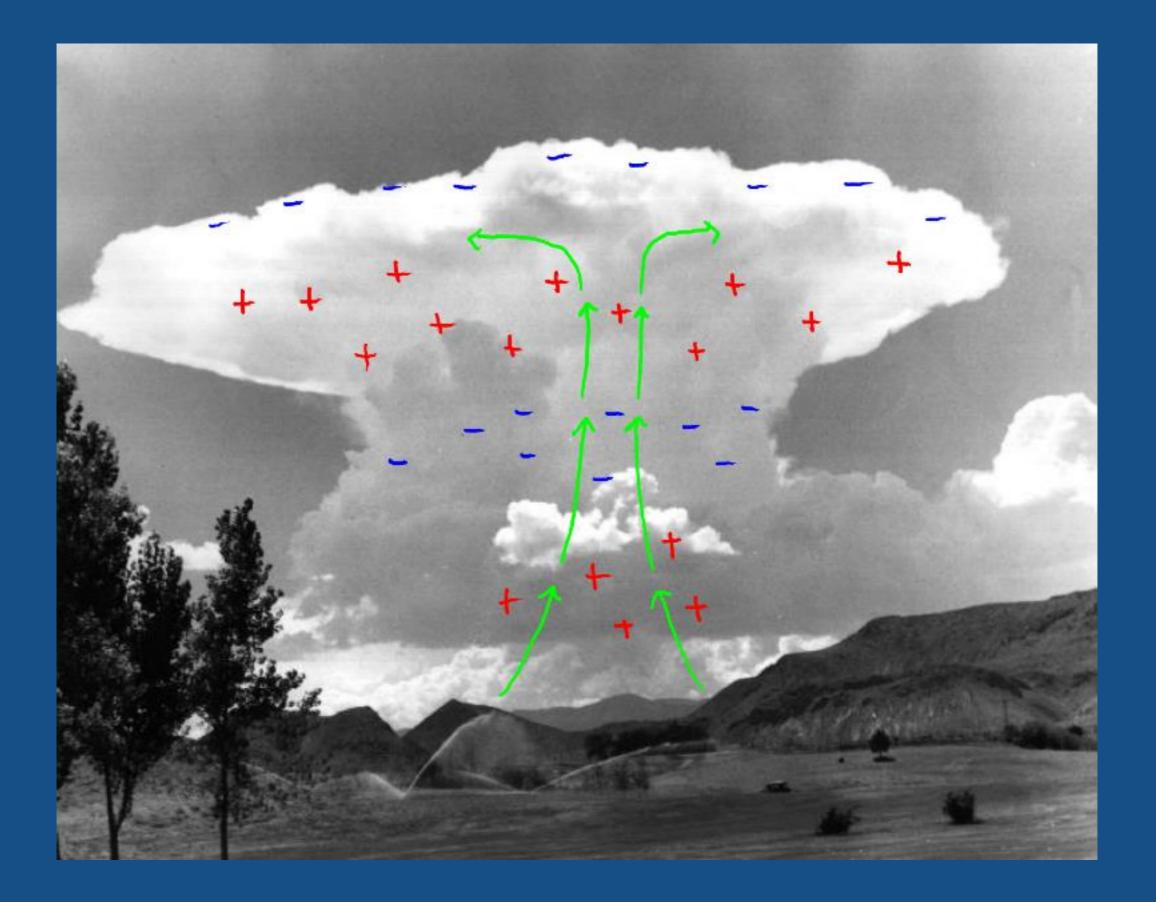

013/07/08 20:09:01.143378 UT Frame Rate: 4000 fps 43.300



#### Flash at 2013/07/08 20:09:01.143378 UT Frame Rate: 4000 fps 43.300











### Bandwidth: 20-80 MHz







## Bandwidth: 20-80 MHz







### Very Short Baseline Array















# **Point Spread Function**26/114













Imaging





g



 $I(l,m) = \sum X_B(\tau_B)$ B





 $I(l,m) = \sum X_B(\tau_B)$  $\boldsymbol{B}$ 









Imaging 33/114

#### -3755.418 ms

#### 1.0Point Spread 1.00.5 $\cos(\beta)$ 0.00.5-0.5m 0.0-1.0-0.50.50.0 -1.0-0.5 $\cos(\alpha)$ -1.0Bright Source 0.51.00.0-1.0-0.5l Imaging















#### Resolution 37/114



#### **Interferometric Mapping**





#### **Interferometric Mapping**





# NEW MEXICO TECH

Interferometric Mapping 40/114





# **Interferometric Mapping**41/114







































































#### Photograph by Kara Swanson



### A Bolt from the Blue





















#### Flash at 2013/07/08 20:09:01.143378 UT Frame Rate: 4000 fps 43.300



#### Flash at 2013/07/08 20:09:01.143378 UT Frame Rate: 4000 fps 43.300

































Leader (10,000 K)



#### Streamer (< 1500 K)

































































### Space Stem







































#### Flash at 2013/07/08 20:09:01.143378 UT Frame Rate: 4000 fps 406.800



#### Flash at 2013/07/08 20:09:01.143378 UT Frame Rate: 40000 fps 54.000



#### Flash at 2013/07/08 20:09:01.143378 UT Frame Rate: 4000 fps 406.800



#### Flash at 2013/07/08 20:09:01.143378 UT Frame Rate: 20000 fps 100.000



# Rec