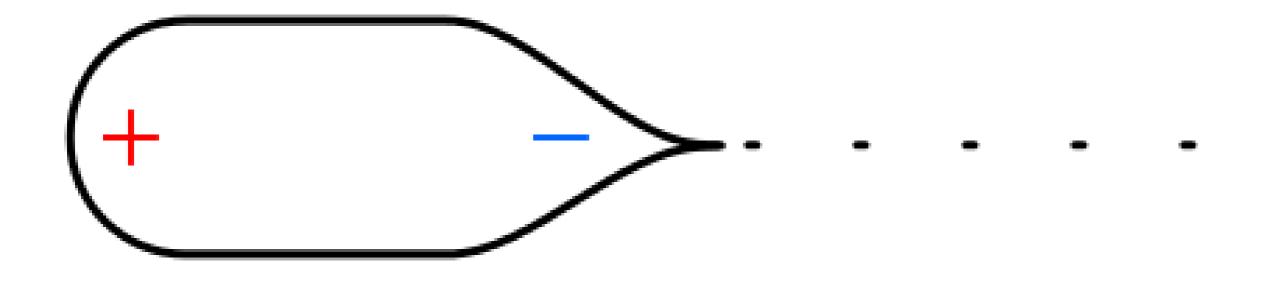

#### Flash at 2013/07/08 20:09:01.143378 UT Frame Rate: 4000 fps 43.300

Leader (10,000 K)

#### Streamer (< 1500 K)

### Space Stem