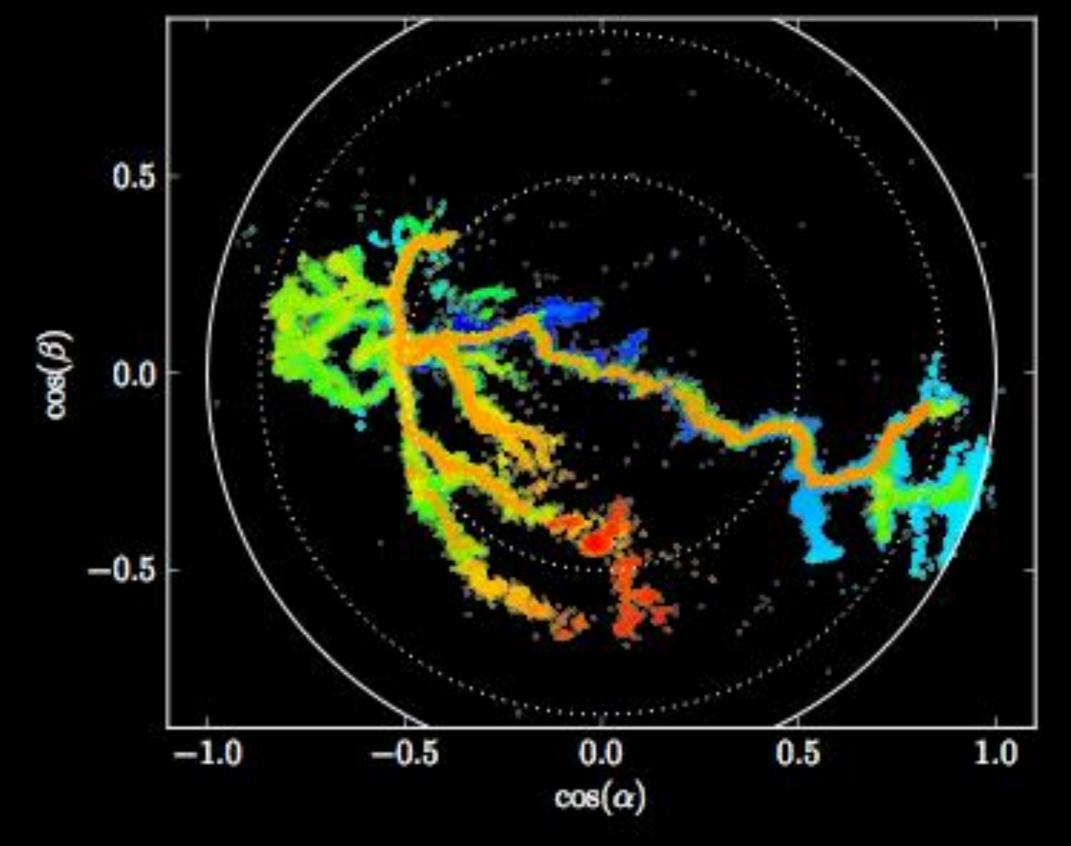

# **Point Spread Function**26/114

Imaging

g

 $I(l,m) = \sum X_B(\tau_B)$ B

 $I(l,m) = \sum X_B(\tau_B)$  $\boldsymbol{B}$ 

Imaging 33/114

#### 1.0Point Spread 1.00.5 $\cos(\beta)$ 0.00.5-0.5m 0.0-1.0-0.50.50.0 -1.0-0.5 $\cos(\alpha)$ -1.0Bright Source 0.51.00.0-1.0-0.5l Imaging