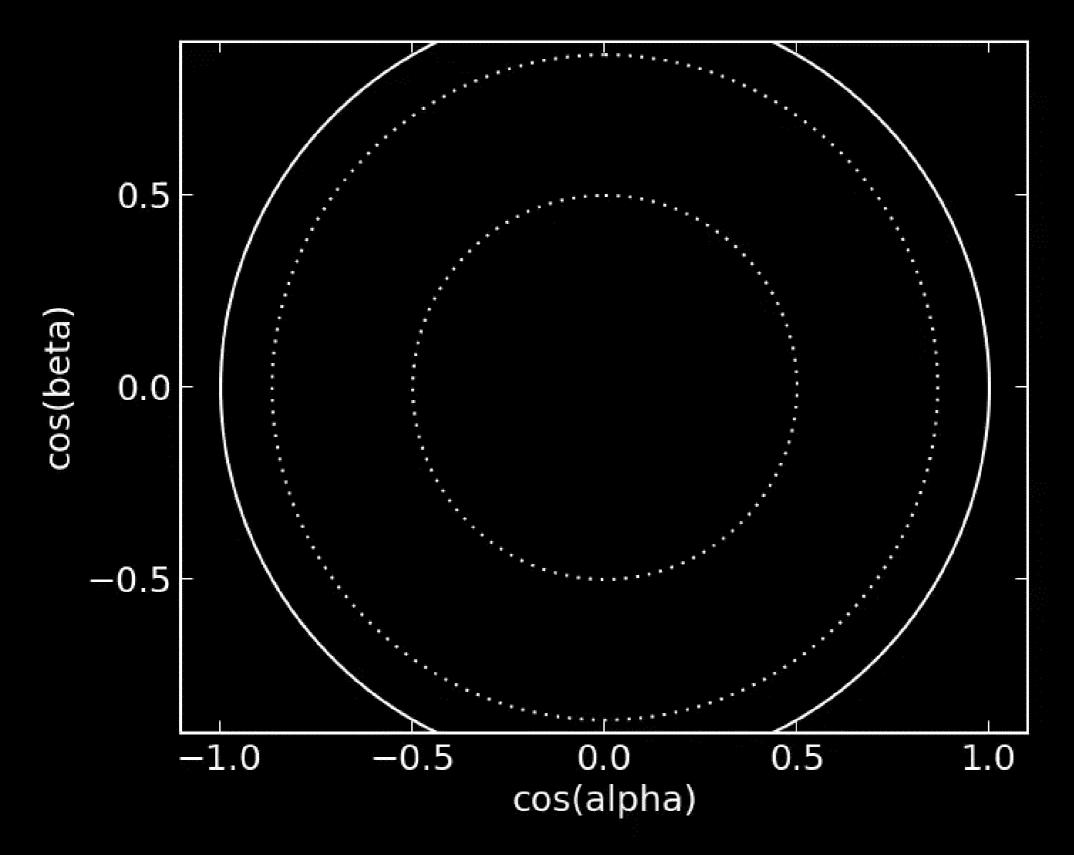

# **Point Spread Function**26/114

Imaging

g

 $I(l,m) = \sum X_B(\tau_B)$ B

 $I(l,m) = \sum X_B(\tau_B)$  $\boldsymbol{B}$ 

Imaging 33/114

#### 1.0Point Spread 1.00.5 $\cos(\beta)$ 0.00.5-0.5m 0.0-1.0-0.50.50.0 -1.0-0.5 $\cos(\alpha)$ -1.0Bright Source 0.51.00.0-1.0-0.5l Imaging