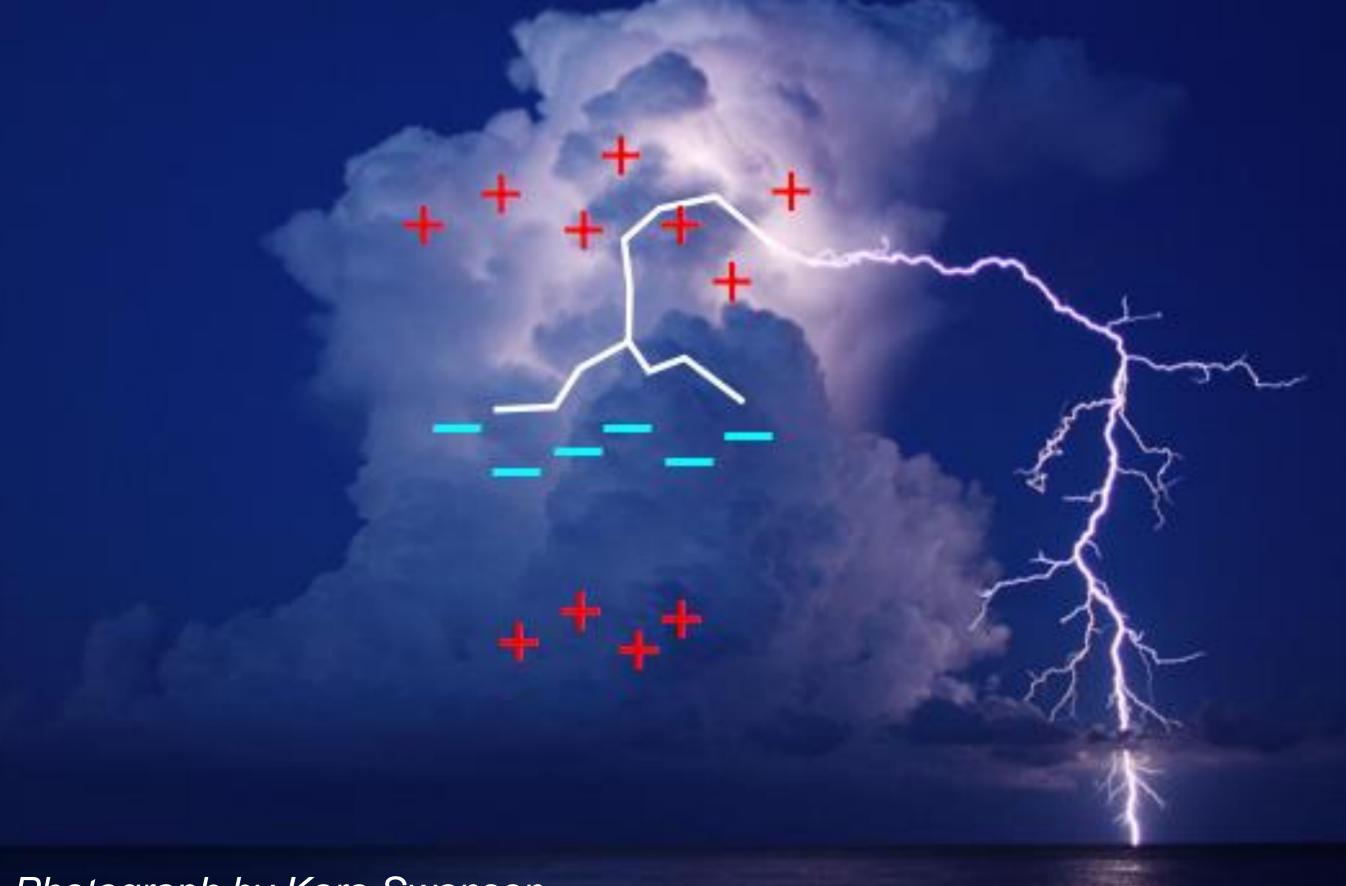

## Flash at 2013/07/08 20:09:01.143378 UT Frame Rate: 4000 fps 43.300











### Bandwidth: 20-80 MHz







## Bandwidth: 20-80 MHz







### Very Short Baseline Array















# **Point Spread Function**26/114













Imaging





g



 $I(l,m) = \sum X_B(\tau_B)$ B





 $I(l,m) = \sum X_B(\tau_B)$  $\boldsymbol{B}$ 









Imaging 33/114

#### -3755.418 ms

#### 1.0Point Spread 1.00.5 $\cos(\beta)$ 0.00.5-0.5m 0.0-1.0-0.50.50.0 -1.0-0.5 $\cos(\alpha)$ -1.0Bright Source 0.51.00.0-1.0-0.5l Imaging















#### Resolution 37/114



#### **Interferometric Mapping**





#### **Interferometric Mapping**





# NEW MEXICO TECH

Interferometric Mapping 40/114





# **Interferometric Mapping**41/114







































































#### Photograph by Kara Swanson



### A Bolt from the Blue





















#### Flash at 2013/07/08 20:09:01.143378 UT Frame Rate: 4000 fps 43.300



#### Flash at 2013/07/08 20:09:01.143378 UT Frame Rate: 4000 fps 43.300

































Leader (10,000 K)



#### Streamer (< 1500 K)

































































### Space Stem







































#### Flash at 2013/07/08 20:09:01.143378 UT Frame Rate: 4000 fps 406.800



#### Flash at 2013/07/08 20:09:01.143378 UT Frame Rate: 40000 fps 54.000



#### Flash at 2013/07/08 20:09:01.143378 UT Frame Rate: 4000 fps 406.800



#### Flash at 2013/07/08 20:09:01.143378 UT Frame Rate: 20000 fps 100.000



# Recoil Leader?