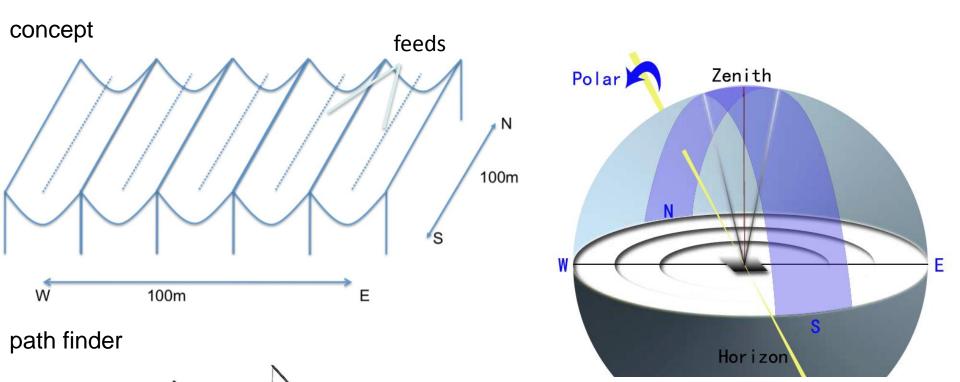

boration with NRAO**



- Collaboration with NRAO is very important for SHAO:
- TianMa (SH65m) project.
  - Design of the telescope
  - C and Ku band receivers
  - DIBAS (for Pulsar and spectral lines observations)
- SMVA (SVLBI)
- Exchange project
  - make both sides know each others. Our young engineers and young astronomers learnt a lot from NRAO.
- Further collaboration with your NBT is very attracting to us







> SKA: 5-10%





# **Long March to SKA**



■ Co-initiator of LT(1993) ⇒ Engineer concept KARST (1994, result in FAST) ⇒ Potential site ⇒ Co-founder of SKA funding board (Apr. 2011) → Initial member of SKAO (Nov. 2011) → Technical development (currently)

















### **Current new projects in China**



> 21CMA: NAOC, Xiangping Wu





## Tianlai(天籁) experiment,





instant field of view

Xue Lei Chen, NAOC



## 中国SKA孔径阵列—CAA(中频》



A proposal for the pathfinder of SKA in China



A proposal for thr pathfinder of SKA in China





➤ It is not easy to have a new big project in China independent.

- Joint study group is a good idea at current step
- Northern Hemisphere SKA at High Frequency (at centimeter wavelength)





- **>** Broad Band,
- Broad FOV,
- > New technique,
- > Cheap,
- Electric Power or Solar energy
- > Easy Data processing

### SKA科学目标及相关重要问题研讨会 2014年4月16-17日









#### **Resources in China**



- National Development and Reform Commission 发改委
  - ☐ ALMOST, FAST, Antarctic Observatory, QTT
- MOST(Ministry of Science and Technology)
  - ☐ SKA, 21CMA, Tiannai,
- Ministry of finance
  - ☐ SMVA, Tianma
- Chinese Academy of CAS
  - ☐